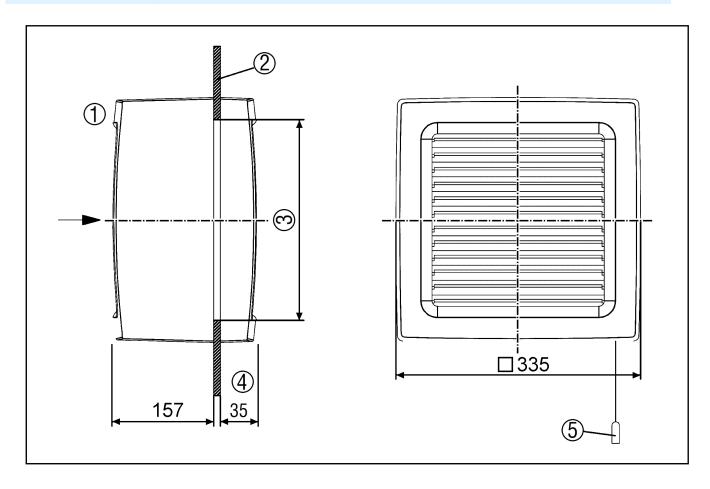

## Dimensioned drawing [mm]

- ① Inside
- ② Window
- ③ Window cut-out: Minimum diameter is 257 mm, maximum diameter is 262 mm
- 4 30 mm more with open lamella
- ⑤ Pull-cord only for EVN 22 P