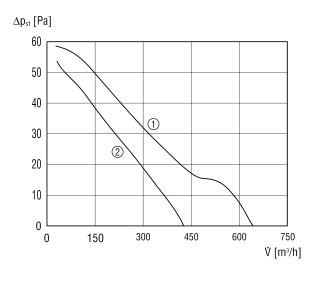

| 50 dB(A)                           |  |  |  |
| Packing unit                              | 1 piece                            |  |  |  |

# **EVN 22 R**



| Range      | С             |
|------------|---------------|
| GTIN (EAN) | 4012799808572 |

### Sound power level in octave range

|                         | 63 Hz | 125 Hz | 250 Hz | 500 Hz | 1 kHz | 2 kHz | 4 kHz | 8 kHz | Total |
|-------------------------|-------|--------|--------|--------|-------|-------|-------|-------|-------|
| L <sub>WA7</sub> , high | -     | -      | -      | -      | -     | -     | -     | -     | 57    |
| (dB(A))                 |       |        |        |        |       |       |       |       |       |

L<sub>WA7</sub>= housing and free inlet sound power level in dB.

### Characteristic curve



- ① Air extraction
- ② Ventilation

# **EVN 22 R**



## Dimensioned drawing [mm]



- ① Inside
- ② Window
- ③ Window cut-out: Minimum diameter is 257 mm, maximum diameter is 262 mm
- 4 30 mm more with open lamella
- ⑤ Pull-cord only for EVN 22 P