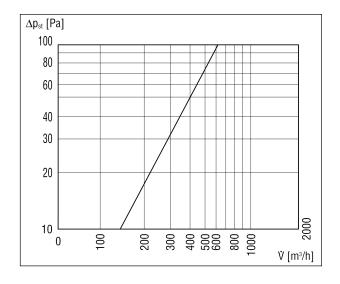

or brine earth heat exchanger, DN 160.

## Application examples

Single-family houses in combination with ventilation units with heat recovery, Low-energy and passive houses

Article number 0192.0404

#### Technical data

| Max. volumetric flow          | 165 m³/h      |
|-------------------------------|---------------|
| Weight including packaging    | 6,85 kg       |
| Brine connection nominal size | 10 mm         |
| Nominal size                  | 160 mm        |
| Width with packaging          | 380 mm        |
| Height with packaging         | 285 mm        |
| Depth with packaging          | 340 mm        |
| Packing unit                  | 1 piece       |
| Range                         | К             |
| GTIN (EAN)                    | 4012799924043 |

#### Characteristic curve



# EW-K 160



## Dimensioned drawing [mm]

#### ① Condensation drain