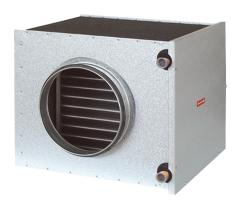

### Short description

Brine-air heat exchanger for brine earth heat exchanger, DN 160.

## Application examples

Single-family houses in combination with ventilation units with heat recovery, Low-energy and passive houses

Article number 0192.0404