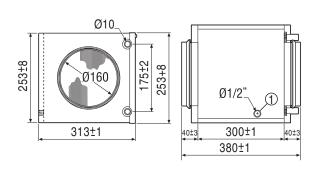

family houses in combination with ventilation units with heat recovery, Low-energy and passive houses

Article number 0192.0404

#### Technical data

| Max. volumetric flow          | 165 m³/h      |
|-------------------------------|---------------|
| Weight including packaging    | 6,85 kg       |
| Brine connection nominal size | 10 mm         |
| Nominal size                  | 160 mm        |
| Width with packaging          | 380 mm        |
| Height with packaging         | 285 mm        |
| Depth with packaging          | 340 mm        |
| Packing unit                  | 1 piece       |
| Range                         | К             |
| GTIN (EAN)                    | 4012799924043 |

#### Characteristic curve



# EW-K 160



## Dimensioned drawing [mm]

#### ① Condensation drain