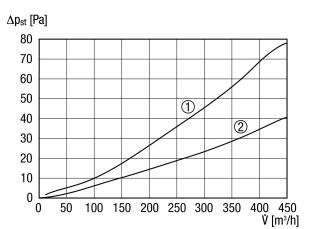

## Characteristic curve

Dimensioned drawing [mm]

40

VENTILATOREN

262

64

ca.70

2

ੱਚ

450

- ① With filter
- Without filter