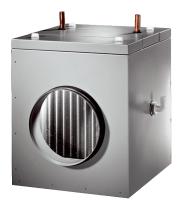

## Short description

Brine-air heat exchanger for brine geothermal heat exchanger, DN 225 with 30 mm thermal insulation and integrated G4 air filter, max. volumetric flow 450 m<sup>3</sup>/h

## Application examples

Single-family houses in combination with ventilation units with heat recovery, Low-energy and passive houses

Article number

0192.0520

#### **Technical data**

| Max. volumetric flow          | 450 m³/h      |
|-------------------------------|---------------|
| Weight                        | 22,7 kg       |
| Weight including packaging    | 24,73 kg      |
| Type of filter                | Dust filter   |
| Filter class                  | G4            |
| Brine connection nominal size | 18 mm         |
| Nominal size                  | 224 mm        |
| Width                         | 430 mm        |
| Height                        | 450 mm        |
| Depth                         | 502 mm        |
| Width with packaging          | 550 mm        |
| Height with packaging         | 560 mm        |
| Depth with packaging          | 410 mm        |
| Thermal insulation            | 30 mm         |
| Packing unit                  | 1 piece       |
| Range                         | К             |
| GTIN (EAN)                    | 4012799925200 |