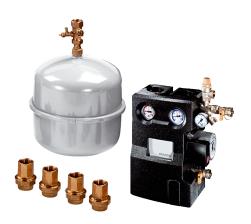

### Short description

Accessories set for brine earth heat exchanger: Screw connections, expansion tank, pump group (comprising circulation pump, ball cocks, pressure barometer etc.)