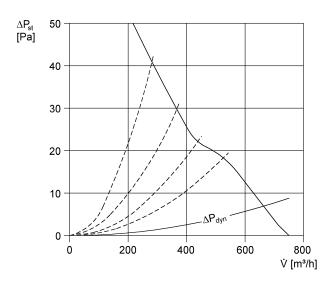

to 60 °C                               |  |  |  |  |
| Packing unit                              | 1 piece                                          |  |  |  |  |





| Range      | С             |
|------------|---------------|
| GTIN (EAN) | 4012799874874 |

#### Sound power level in octave range

|                       | 63 Hz | 125 Hz | 250 Hz | 500 Hz | 1 kHz | 2 kHz | 4 kHz | 8 kHz | Total |
|-----------------------|-------|--------|--------|--------|-------|-------|-------|-------|-------|
| L <sub>WA7</sub> , S5 | 34    | 55     | 58     | 57     | 59    | 59    | 54    | 42    | 64    |
| (dB(A))               |       |        |        |        |       |       |       |       |       |

L<sub>WA7</sub>= housing and free inlet sound power level in dB.

#### Characteristic curve



# EZD 25/4 D



### Dimensioned drawing [mm]