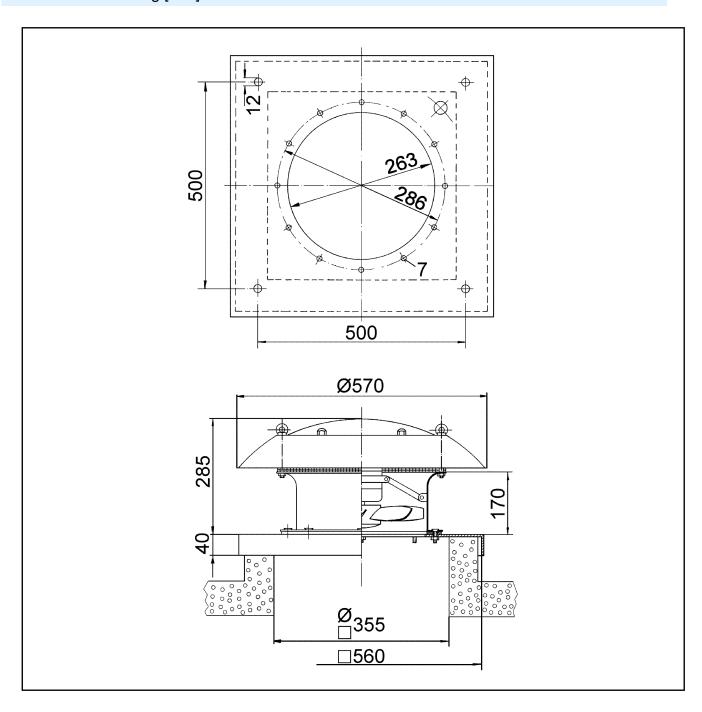

|  |
| Packing unit                              | 1 piece                                          |  |  |  |  |





| Range      | С             |
|------------|---------------|
| GTIN (EAN) | 4012799874874 |

#### Sound power level in octave range

|                       | 63 Hz | 125 Hz | 250 Hz | 500 Hz | 1 kHz | 2 kHz | 4 kHz | 8 kHz | Total |
|-----------------------|-------|--------|--------|--------|-------|-------|-------|-------|-------|
| L <sub>WA7</sub> , S5 | 34    | 55     | 58     | 57     | 59    | 59    | 54    | 42    | 64    |
| (dB(A))               |       |        |        |        |       |       |       |       |       |

L<sub>WA7</sub>= housing and free inlet sound power level in dB.

#### Characteristic curve



# EZD 25/4 D



### Dimensioned drawing [mm]