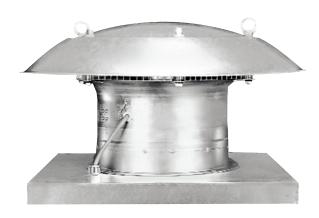

#### Short description

Axial roof fan, horizontal air outlet, DN 250, alternating current

### Application examples

Production facility, Workplace, Commercial premises, Restaurant, Showroom

Article number 0087.0487