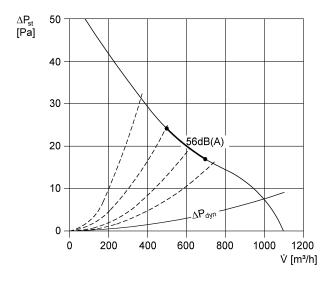

sub> | -20 °C up to 60 °C |  |  |  |
| Packing unit                              | 1 piece            |  |  |  |
| Range                                     | С                  |  |  |  |
| GTIN (EAN)                                | 4012799850533      |  |  |  |

#### Sound power level in octave range

|                       | 63 Hz | 125 Hz | 250 Hz | 500 Hz | 1 kHz | 2 kHz | 4 kHz | 8 kHz | Total |
|-----------------------|-------|--------|--------|--------|-------|-------|-------|-------|-------|
| L <sub>WA7</sub> , S5 | 26    | 46     | 54     | 57     | 52    | 52    | 45    | 32    | 60    |
| (dB(A))               |       |        |        |        |       |       |       |       |       |

 $L_{WA7}$ = housing and free inlet sound power level in dB.

#### Characteristic curve



# EZF 30/6 B



## Dimensioned drawing [mm]



- ① Protective grille on intake side
- ② Air flow direction with air drawn across the motor