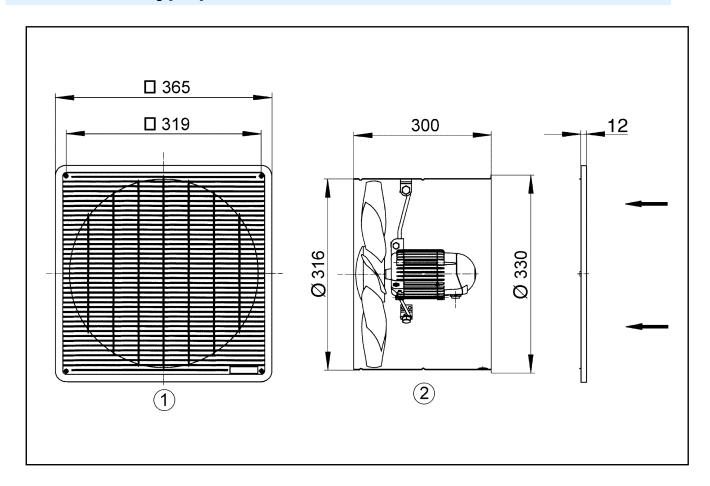

## Dimensioned drawing [mm]

- ① Protective grille on intake side
- ② Air flow direction with air drawn across the motor