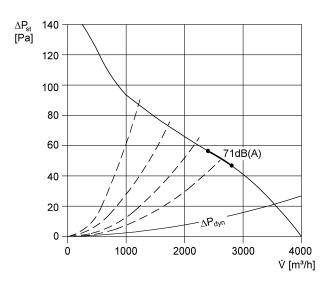

| Sheet steel, galvanised |
| Weight                                    | 13,9 kg                 |
| Weight including packaging                | 15,94 kg                |
| Nominal size                              | 450 mm                  |
| Width with packaging                      | 590 mm                  |
| Height with packaging                     | 340 mm                  |
| Depth with packaging                      | 590 mm                  |
| Airstream temperature at I <sub>Max</sub> | -20 °C up to 60 °C      |
| Packing unit                              | 1 piece                 |
| Range                                     | С                       |
| GTIN (EAN)                                | 4012799850595           |

## EZF 45/6 B



### Characteristic curve



### Dimensioned drawing [mm]



- ① Protective grille on intake side
- ② Air flow direction with air drawn across the motor

### PRODUCTDATA SHEET

EZF 45/6 B