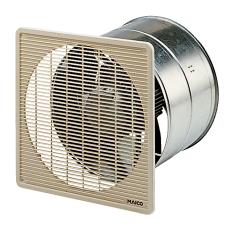

### Short description

Axial wall fan for recessed-mounted installation, DN 450, single-phase AC

## Application examples

Changing room, Foreman's office, Restaurant, Garage, Fitness room

Article number 0085.0059