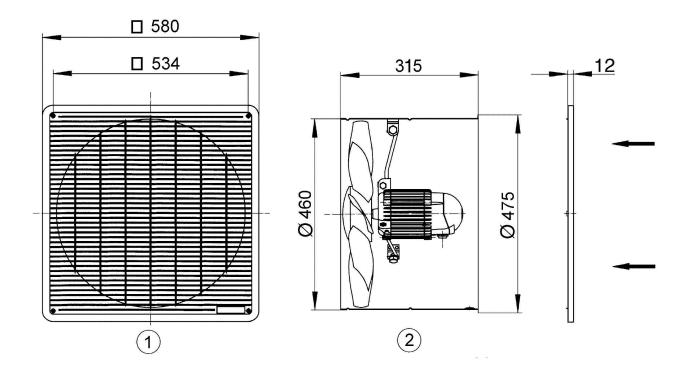

### Dimensioned drawing [mm]

- ① Protective grille on intake side
- ② Air flow direction with air drawn across the motor