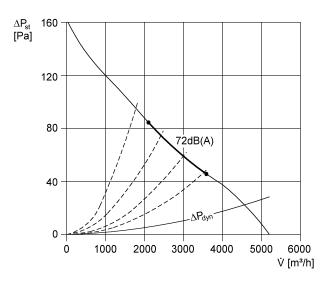

| horizontal / vertical   |
| Material                                  | Sheet steel, galvanised |
| Weight including packaging                | 16,86 kg                |
| Nominal size                              | 500 mm                  |
| Width with packaging                      | 595 mm                  |
| Height with packaging                     | 340 mm                  |
| Depth with packaging                      | 595 mm                  |
| Airstream temperature at I <sub>Max</sub> | 60 °C                   |
| Packing unit                              | 1 piece                 |
| Range                                     | С                       |
| GTIN (EAN)                                | 4012799850625           |

EZF 50/6 B

Characteristic curve



# Dimensioned drawing [mm]



① Protective grille on intake side

2 Air flow direction with air drawn across the motor