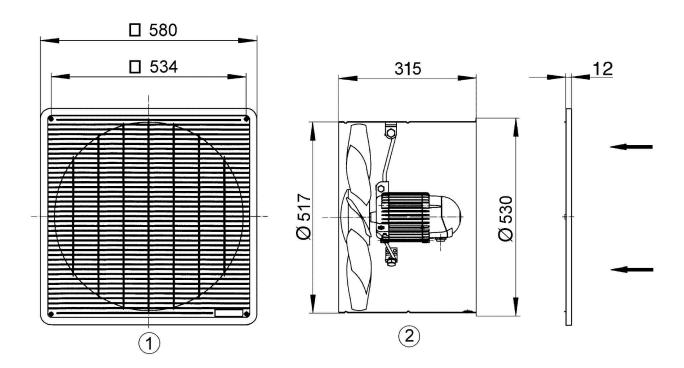

# Dimensioned drawing [mm]

① Protective grille on intake side

2 Air flow direction with air drawn across the motor