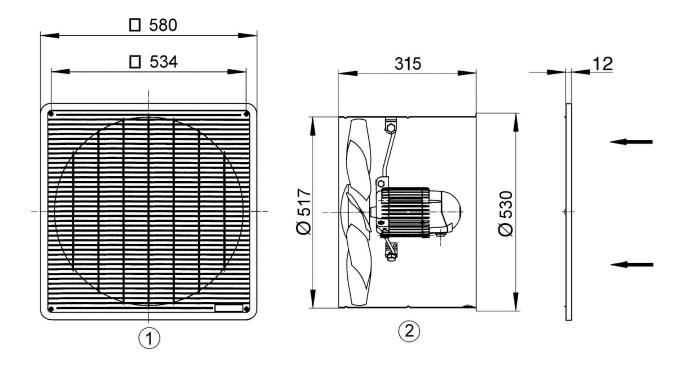

### Dimensioned drawing [mm]

- ① Protective grille on intake side
- ② Air flow direction with air drawn across the motor