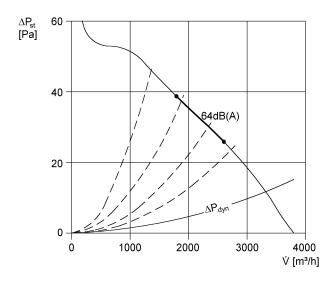

/sub> | -20 °C up to 60 °C |  |  |  |
| Packing unit                              | 1 piece            |  |  |  |
| Range                                     | С                  |  |  |  |
| GTIN (EAN)                                | 4012799850618      |  |  |  |

### Sound power level in octave range

|                       | 63 Hz | 125 Hz | 250 Hz | 500 Hz | 1 kHz | 2 kHz | 4 kHz | 8 kHz | Total |
|-----------------------|-------|--------|--------|--------|-------|-------|-------|-------|-------|
| L <sub>WA7</sub> , S5 | 44    | 56     | 62     | 61     | 62    | 59    | 52    | 40    | 68    |
| (dB(A))               |       |        |        |        |       |       |       |       |       |

 $L_{WA7}$ = housing and free inlet sound power level in dB.

#### Characteristic curve



## EZF 50/8 B



### Dimensioned drawing [mm]



- ① Protective grille on intake side
- ② Air flow direction with air drawn across the motor