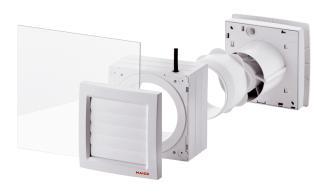

### Short description

Window installation kit with FE 100/1 AP airstream-operated shutter for the ECA 100 ipro fan series Fan not included in scope of delivery.

## Application examples

Restaurant, Showroom, Building container, Cellar

Article number 0093.0499