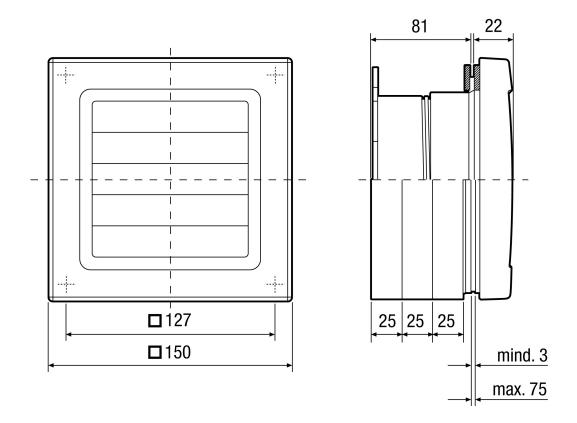

## Dimensioned drawing FE 100/1 AP [mm]

Window cut-out diameter of 115 up to 120 mm