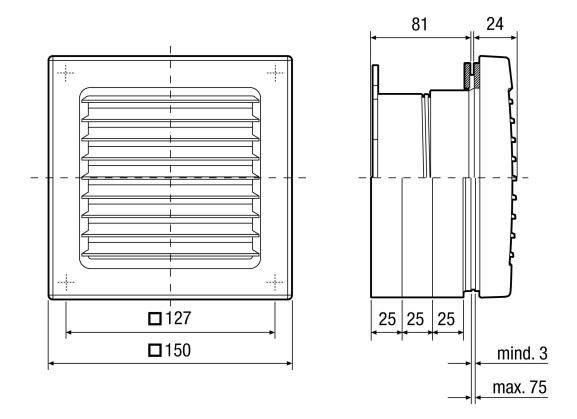

## Dimensioned drawing FE 100/1 SG [mm]

Window cut-out diameter of 115 up to 120 mm