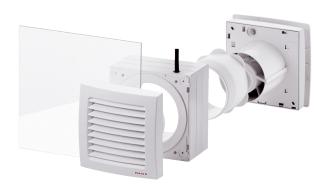

### Short description

FE 100/1 SG window installation kit with fixed external grille for the fan series ECA 100 ipro. Fan not included in scope of delivery.

## Application examples

Restaurant, Showroom, Building container, Cellar

Article number 0093.0500