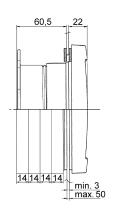

#### Technical data

| Installation site          | Window / Wall                       |
|----------------------------|-------------------------------------|
| Installation position      | horizontal                          |
| Material                   | Synthetic material, shock-resistant |
| Colour                     | Traffic white, similar to RAL 9016  |
| Weight                     | 0,4 kg                              |
| Weight including packaging | 0,46 kg                             |
| Width                      | 150 mm                              |
| Height                     | 150 mm                              |
| Depth                      | 82 mm                               |
| Width with packaging       | 155 mm                              |
| Height with packaging      | 155 mm                              |
| Depth with packaging       | 125 mm                              |
| Packing unit               | 1 piece                             |
| Range                      | A                                   |
| GTIN (EAN)                 | 4012799990307                       |

# Dimensioned drawing [mm]

FE 100 AP