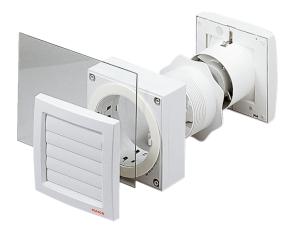

### Short description

Window installation kit with FE 100 AP airstream-operated shutter for the ECA 100 fan series. Fan not included in scope of delivery.

### Application examples

Restaurant, Showroom, Building container, Lecture room, Nursery school

Article number

0093.1024