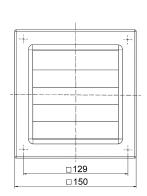

#### Technical data

| Installation site          | Window / Wall                       |
|----------------------------|-------------------------------------|
| Installation position      | horizontal                          |
| Material                   | Synthetic material, shock-resistant |
| Colour                     | Traffic white, similar to RAL 9016  |
| Weight                     | 0,4 kg                              |
| Weight including packaging | 0,46 kg                             |
| Width                      | 150 mm                              |
| Height                     | 150 mm                              |
| Depth                      | 82 mm                               |
| Width with packaging       | 155 mm                              |
| Height with packaging      | 155 mm                              |
| Depth with packaging       | 125 mm                              |
| Packing unit               | 1 piece                             |
| Range                      | A                                   |
| GTIN (EAN)                 | 4012799990307                       |

# Dimensioned drawing [mm]

FE 100 AP