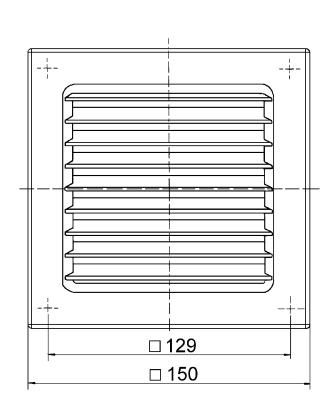

## Dimensioned drawing [mm]

FE 100 SG

#### Technical data

| Installation site          | Window / Wall                       |
|----------------------------|-------------------------------------|
| Installation position      | horizontal                          |
| Material                   | Synthetic material, shock-resistant |
| Colour                     | Traffic white, similar to RAL 9016  |
| Weight                     | 0,4 kg                              |
| Weight including packaging | 0,47 kg                             |
| Width                      | 150 mm                              |
| Height                     | 150 mm                              |
| Depth                      | 84 mm                               |
| Width with packaging       | 155 mm                              |
| Height with packaging      | 155 mm                              |
| Depth with packaging       | 125 mm                              |
| Packing unit               | 1 piece                             |
| Range                      | A                                   |
| GTIN (EAN)                 | 4012799990291                       |