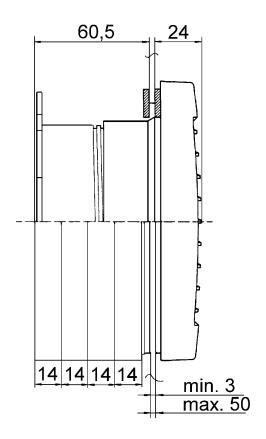

## Dimensioned drawing [mm]

FE 100 SG

#### Technical data

| Installation site          | Window / Wall                       |
|----------------------------|-------------------------------------|
| Installation position      | horizontal                          |
| Material                   | Synthetic material, shock-resistant |
| Colour                     | Traffic white, similar to RAL 9016  |
| Weight                     | 0,4 kg                              |
| Weight including packaging | 0,47 kg                             |
| Width                      | 150 mm                              |
| Height                     | 150 mm                              |
| Depth                      | 84 mm                               |
| Width with packaging       | 155 mm                              |
| Height with packaging      | 155 mm                              |
| Depth with packaging       | 125 mm                              |
| Packing unit               | 1 piece                             |
| Range                      | A                                   |
| GTIN (EAN)                 | 4012799990291                       |