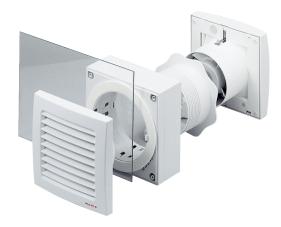

### Short description

FE 100 SG window installation kit with fixed external grille for the fan series ECA 100. Fan not included in scope of delivery.

## Application examples

Restaurant, Showroom, Building container, Lecture room, Nursery school

Article number 0093.1023