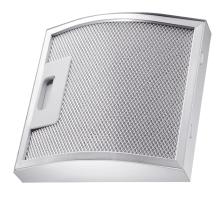

### Short description

Grease filter element for exhaust air as attachment upstream of disk valve DN 100, width x height x depth: 190 x 185 x 50 mm

Article number

0092.0506