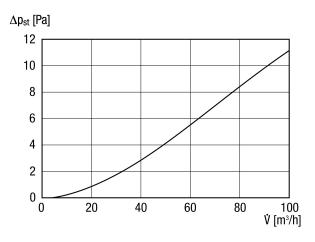

## Characteristic curve

The pressure/air volume characteristic curve shown applies to the clean filter medium. High pressure losses may arise with dirty filters depending on the type and scope of contamination.