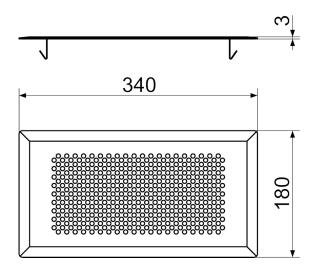

## Dimensioned drawing [mm]

## Short description

Hard-wearing standard floor grille, suitable for the FFS-BA floor outlet. The floor grille made of brushed stainless steel has a modern design with a circular pattern of holes. It is held in place with clamps that are positioned tight under the floor grille. Width x height x depth: approx. 340 x 180 x 3 mm, scope of delivery: 1 floor grille, 1 sealing strip

#### Technical data

| Model                      | Design with circular pattern of holes |
|----------------------------|---------------------------------------|
| Type of installation       | Fastening with clamps                 |
| Material                   | Stainless steel, brushed              |
| Weight                     | 0,61 kg                               |
| Weight including packaging | 0,75 kg                               |
| Width                      | 340 mm                                |
| Height                     | 180 mm                                |
| Depth                      | 3 mm                                  |
| Width with packaging       | 350 mm                                |
| Height with packaging      | 195 mm                                |
| Depth with packaging       | 47 mm                                 |
| Packing unit               | 1 piece                               |
| Range                      | К                                     |
| GTIN (EAN)                 | 4012799558903                         |