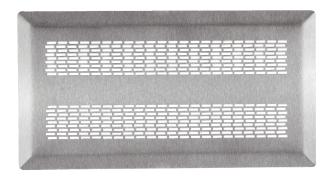

## Short description

Hard-wearing standard floor grille, suitable for the FFS-BA floor outlet. The floor grille made of brushed stainless steel has a modern design with a rectangular pattern of holes. It is held in place with clamps that are positioned tight under the floor grille. Width x height x depth: approx. 340 x 180 x 3 mm, scope of delivery: 1 floor grille, 1 sealing strip