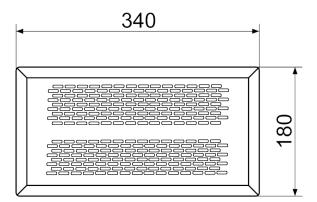

## Short description

Hard-wearing standard floor grille, suitable for the FFS-BA floor outlet. The floor grille made of brushed stainless steel has a modern design with a rectangular pattern of holes. It is held in place with clamps that are positioned tight under the floor grille. Width x height x depth: approx. 340 x 180 x 3 mm, scope of delivery: 1 floor grille, 1 sealing strip

#### Technical data

| Model                      | Design with rectangular pattern of holes |
|----------------------------|------------------------------------------|
| Type of installation       | Fastening with clamps                    |
| Material                   | Stainless steel, brushed                 |
| Weight                     | 0,98 kg                                  |
| Weight including packaging | 1,13 kg                                  |
| Width                      | 340 mm                                   |
| Height                     | 180 mm                                   |
| Depth                      | 3 mm                                     |
| Width with packaging       | 345 mm                                   |
| Height with packaging      | 193 mm                                   |
| Depth with packaging       | 48 mm                                    |
| Packing unit               | 1 piece                                  |
| Range                      | К                                        |
| GTIN (EAN)                 | 4012799559023                            |

## Dimensioned drawing [mm]