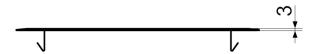

## Short description

Hard-wearing standard floor grille, suitable for the FFS-BA floor outlet. The floor grille made of brushed stainless steel has a modern design with a rectangular pattern of holes. It is held in place with clamps that are positioned tight under the floor grille. Width x height x depth: approx. 340 x 180 x 3 mm, scope of delivery: 1 floor grille, 1 sealing strip

#### Technical data

| Model                      | Design with rectangular pattern of holes |
|----------------------------|------------------------------------------|
| Type of installation       | Fastening with clamps                    |
| Material                   | Stainless steel, brushed                 |
| Weight                     | 0,98 kg                                  |
| Weight including packaging | 1,13 kg                                  |
| Width                      | 340 mm                                   |
| Height                     | 180 mm                                   |
| Depth                      | 3 mm                                     |
| Width with packaging       | 345 mm                                   |
| Height with packaging      | 193 mm                                   |
| Depth with packaging       | 48 mm                                    |
| Packing unit               | 1 piece                                  |
| Range                      | К                                        |
| GTIN (EAN)                 | 4012799559023                            |

## Dimensioned drawing [mm]