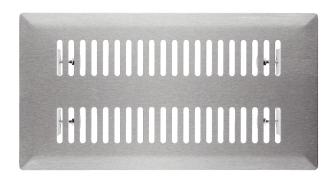

## Short description

Hard-wearing designer floor grille, suitable for the FFS-BA floor outlet. The floor grille made of brushed stainless steel has a modern long-slot design. The mounting frame allows it to be lined up with the surrounding floor covering. It is held in place with clamping pins. Width x height x depth: approx. 340 x 180 x 30 mm, scope of delivery: 1 floor grille, 1 holder, 1 sealing strip