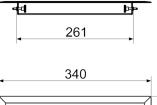

| 340 mm                                                |
| Height                     | 180 mm                                                |
| Depth                      | 30 mm                                                 |
| Width with packaging       | 350 mm                                                |
| Height with packaging      | 205 mm                                                |
| Depth with packaging       | 50 mm                                                 |
| Packing unit               | 1 piece                                               |
| Range                      | К                                                     |
| GTIN (EAN)                 | 4012799558897                                         |

# FFS-FG



## Dimensioned drawing [mm]