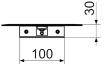

| 340 mm                                                |
| Height                     | 180 mm                                                |
| Depth                      | 30 mm                                                 |
| Width with packaging       | 350 mm                                                |
| Height with packaging      | 205 mm                                                |
| Depth with packaging       | 50 mm                                                 |
| Packing unit               | 1 piece                                               |
| Range                      | К                                                     |
| GTIN (EAN)                 | 4012799558897                                         |

# FFS-FG



## Dimensioned drawing [mm]