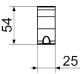

#### Technical data

| Colour                     | grey          |
|----------------------------|---------------|
| Weight                     | 0,51 kg       |
| Weight including packaging | 0,53 kg       |
| Width                      | 215 mm        |
| Height                     | 54 mm         |
| Depth                      | 25 mm         |
| Width with packaging       | 230 mm        |
| Height with packaging      | 105 mm        |
| Depth with packaging       | 35 mm         |
| Packing unit               | 10 pieces     |
| Range                      | К             |
| GTIN (EAN)                 | 4012799558835 |

# Dimensioned drawing [mm]