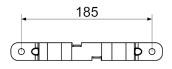

#### Technical data

| Colour                     | grey          |
|----------------------------|---------------|
| Weight                     | 0,51 kg       |
| Weight including packaging | 0,53 kg       |
| Width                      | 215 mm        |
| Height                     | 54 mm         |
| Depth                      | 25 mm         |
| Width with packaging       | 230 mm        |
| Height with packaging      | 105 mm        |
| Depth with packaging       | 35 mm         |
| Packing unit               | 10 pieces     |
| Range                      | К             |
| GTIN (EAN)                 | 4012799558835 |

# Dimensioned drawing [mm]