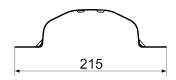

#### Technical data

| Colour                     | grey          |
|----------------------------|---------------|
| Weight                     | 0,51 kg       |
| Weight including packaging | 0,53 kg       |
| Width                      | 215 mm        |
| Height                     | 54 mm         |
| Depth                      | 25 mm         |
| Width with packaging       | 230 mm        |
| Height with packaging      | 105 mm        |
| Depth with packaging       | 35 mm         |
| Packing unit               | 10 pieces     |
| Range                      | К             |
| GTIN (EAN)                 | 4012799558835 |

# Dimensioned drawing [mm]