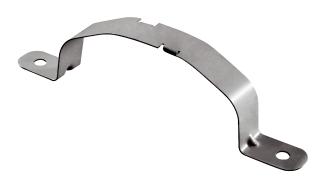

### Short description

Mounting clamps for the flexible FFS-R52 flat duct, width x height x depth: approx. 215 x 54 x 25 mm, PU 10 pieces