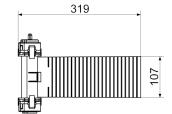

#### Short description

Wall and ceiling plastic outlet for supply and exhaust air, connection options for flexible air channel, diameter: 100 mm, width x height x depth: approx. 206 x 319 x 143 mm, scope of delivery: 1 wall/ceiling outlet, 2 individual duct fixing adapters (FFS-RA), 1 blind cover (FFS-D)

#### **Technical data**

| Air direction              | Exhaust air / supply air                                                   |
|----------------------------|----------------------------------------------------------------------------|
| Max. volumetric flow       | 45 m³/h                                                                    |
| Volumetric flow            | 15 m³/h / 30 m³/h / 45 m³/h (at 2.4 Pa / 9.8 Pa / 22 Pa (incl. wall/ ceil- |
|                            | ing grille and filter))                                                    |
| Material                   | Synthetic material                                                         |
| Weight                     | 0,41 kg                                                                    |
| Weight including packaging | 0,42 kg                                                                    |
| Nominal size               | 100 mm                                                                     |
| Diameter                   | 100 mm                                                                     |
| Width                      | 206 mm                                                                     |
| Height                     | 319 mm                                                                     |
| Depth                      | 143 mm                                                                     |
| Width with packaging       | 160 mm                                                                     |
| Height with packaging      | 330 mm                                                                     |
| Depth with packaging       | 190 mm                                                                     |
| Packing unit               | 1 piece                                                                    |
| Range                      | К                                                                          |
| GTIN (EAN)                 | 4012799558750                                                              |

# FFS-WA

Dimensioned drawing [mm]