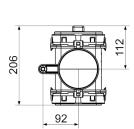

#### Short description

Wall and ceiling plastic outlet for supply and exhaust air, connection options for flexible air channel, diameter: 100 mm, width x height x depth: approx. 206 x 319 x 143 mm, scope of delivery: 1 wall/ceiling outlet, 2 individual duct fixing adapters (FFS-RA), 1 blind cover (FFS-D)

#### **Technical data**

| Air direction              | Exhaust air / supply air                                                   |
|----------------------------|----------------------------------------------------------------------------|
| Max. volumetric flow       | 45 m³/h                                                                    |
| Volumetric flow            | 15 m³/h / 30 m³/h / 45 m³/h (at 2.4 Pa / 9.8 Pa / 22 Pa (incl. wall/ ceil- |
|                            | ing grille and filter))                                                    |
| Material                   | Synthetic material                                                         |
| Weight                     | 0,41 kg                                                                    |
| Weight including packaging | 0,42 kg                                                                    |
| Nominal size               | 100 mm                                                                     |
| Diameter                   | 100 mm                                                                     |
| Width                      | 206 mm                                                                     |
| Height                     | 319 mm                                                                     |
| Depth                      | 143 mm                                                                     |
| Width with packaging       | 160 mm                                                                     |
| Height with packaging      | 330 mm                                                                     |
| Depth with packaging       | 190 mm                                                                     |
| Packing unit               | 1 piece                                                                    |
| Range                      | К                                                                          |
| GTIN (EAN)                 | 4012799558750                                                              |

# FFS-WA

Dimensioned drawing [mm]