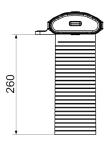

#### Short description

Wall and ceiling plastic outlet for supply and exhaust air, connection options for flexible air channel, diameter: 100 mm, width x height x depth: approx. 206 x 319 x 143 mm, scope of delivery: 1 wall/ceiling outlet, 2 individual duct fixing adapters (FFS-RA), 1 blind cover (FFS-D)

#### **Technical data**

| Air direction              | Exhaust air / supply air                                                   |
|----------------------------|----------------------------------------------------------------------------|
| Max. volumetric flow       | 45 m³/h                                                                    |
| Volumetric flow            | 15 m³/h / 30 m³/h / 45 m³/h (at 2.4 Pa / 9.8 Pa / 22 Pa (incl. wall/ ceil- |
|                            | ing grille and filter))                                                    |
| Material                   | Synthetic material                                                         |
| Weight                     | 0,41 kg                                                                    |
| Weight including packaging | 0,42 kg                                                                    |
| Nominal size               | 100 mm                                                                     |
| Diameter                   | 100 mm                                                                     |
| Width                      | 206 mm                                                                     |
| Height                     | 319 mm                                                                     |
| Depth                      | 143 mm                                                                     |
| Width with packaging       | 160 mm                                                                     |
| Height with packaging      | 330 mm                                                                     |
| Depth with packaging       | 190 mm                                                                     |
| Packing unit               | 1 piece                                                                    |
| Range                      | К                                                                          |
| GTIN (EAN)                 | 4012799558750                                                              |

# FFS-WA

Dimensioned drawing [mm]