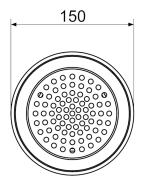

#### Technical data

| Model                      | Design with circular pattern of holes |
|----------------------------|---------------------------------------|
| Type of installation       | Fastening with clamps                 |
| Material                   | Stainless steel, brushed              |
| Weight                     | 0,14 kg                               |
| Weight including packaging | 0,18 kg                               |
| Diameter                   | 150 mm                                |
| Width                      | 150 mm                                |
| Height                     | 150 mm                                |
| Depth                      | 38 mm                                 |
| Width with packaging       | 167 mm                                |
| Height with packaging      | 157 mm                                |
| Depth with packaging       | 47 mm                                 |
| Packing unit               | 1 piece                               |
| Range                      | К                                     |
| GTIN (EAN)                 | 4012799558934                         |

## Dimensioned drawing [mm]