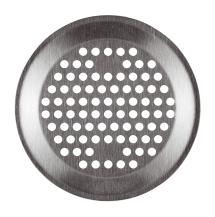

## Short description

Designer wall/ceiling grille, suitable for the FFS-WA wall/ceiling outlet. The grille made of brushed stainless steel has a modern design with a circular pattern of holes. It is held in place with clamps, diameter: 150 mm, height: 38 mm, scope of delivery: 1 wall/ceiling grille, 1 regenerable filter

#### Technical data

| Model                      | Design with circular pattern of holes |
|----------------------------|---------------------------------------|
| Type of installation       | Fastening with clamps                 |
| Material                   | Stainless steel, brushed              |
| Weight                     | 0,14 kg                               |
| Weight including packaging | 0,18 kg                               |
| Diameter                   | 150 mm                                |
| Width                      | 150 mm                                |
| Height                     | 150 mm                                |
| Depth                      | 38 mm                                 |
| Width with packaging       | 167 mm                                |
| Height with packaging      | 157 mm                                |
| Depth with packaging       | 47 mm                                 |
| Packing unit               | 1 piece                               |
| Range                      | К                                     |
| GTIN (EAN)                 | 4012799558934                         |