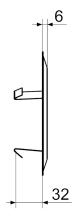

#### Technical data

| Model                      | Design with circular pattern of holes |
|----------------------------|---------------------------------------|
| Type of installation       | Fastening with clamps                 |
| Material                   | Stainless steel, brushed              |
| Weight                     | 0,14 kg                               |
| Weight including packaging | 0,18 kg                               |
| Diameter                   | 150 mm                                |
| Width                      | 150 mm                                |
| Height                     | 150 mm                                |
| Depth                      | 38 mm                                 |
| Width with packaging       | 167 mm                                |
| Height with packaging      | 157 mm                                |
| Depth with packaging       | 47 mm                                 |
| Packing unit               | 1 piece                               |
| Range                      | К                                     |
| GTIN (EAN)                 | 4012799558934                         |

## Dimensioned drawing [mm]