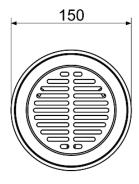

#### Technical data

| Model                      | Slot design              |
|----------------------------|--------------------------|
| Type of installation       | Fastening with clamps    |
| Material                   | Stainless steel, brushed |
| Weight                     | 0,13 kg                  |
| Weight including packaging | 0,16 kg                  |
| Diameter                   | 150 mm                   |
| Width                      | 150 mm                   |
| Height                     | 150 mm                   |
| Depth                      | 40 mm                    |
| Width with packaging       | 167 mm                   |
| Height with packaging      | 155 mm                   |
| Depth with packaging       | 47 mm                    |
| Packing unit               | 1 piece                  |
| Range                      | К                        |
| GTIN (EAN)                 | 4012799558927            |

### Dimensioned drawing [mm]