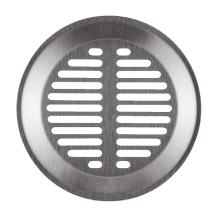

## Short description

Designer wall/ceiling grille, suitable for the FFS-WA wall/ceiling outlet. The grille made of brushed stainless steel has a modern long-slot design. It is held in place with clamps, diameter: 150 mm, height: 40 mm, scope of delivery: 1 wall/ceiling grille, 1 regenerable filter

#### Technical data

| Model                      | Slot design              |
|----------------------------|--------------------------|
| Type of installation       | Fastening with clamps    |
| Material                   | Stainless steel, brushed |
| Weight                     | 0,13 kg                  |
| Weight including packaging | 0,16 kg                  |
| Diameter                   | 150 mm                   |
| Width                      | 150 mm                   |
| Height                     | 150 mm                   |
| Depth                      | 40 mm                    |
| Width with packaging       | 167 mm                   |
| Height with packaging      | 155 mm                   |
| Depth with packaging       | 47 mm                    |
| Packing unit               | 1 piece                  |
| Range                      | К                        |
| GTIN (EAN)                 | 4012799558927            |