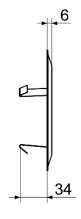

#### Technical data

| Model                      | Slot design              |
|----------------------------|--------------------------|
| Type of installation       | Fastening with clamps    |
| Material                   | Stainless steel, brushed |
| Weight                     | 0,13 kg                  |
| Weight including packaging | 0,16 kg                  |
| Diameter                   | 150 mm                   |
| Width                      | 150 mm                   |
| Height                     | 150 mm                   |
| Depth                      | 40 mm                    |
| Width with packaging       | 167 mm                   |
| Height with packaging      | 155 mm                   |
| Depth with packaging       | 47 mm                    |
| Packing unit               | 1 piece                  |
| Range                      | К                        |
| GTIN (EAN)                 | 4012799558927            |

### Dimensioned drawing [mm]