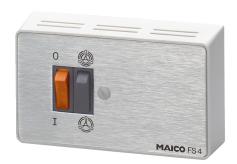

## FS 4

## Short description

Step switch for 2 speeds

Article number 0016.0104