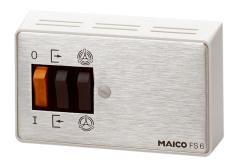

## Short description

2-step reversing switch for ventilation and air extraction

Article number 0016.0106