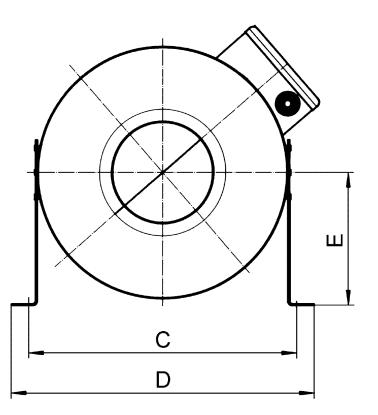

## FUR 10/12/16

Dimensioned drawing [mm]

| А                                                 | В  | С   | D   | E   |
|---------------------------------------------------|----|-----|-----|-----|
| 30                                                | 50 | 280 | 293 | 125 |
| Only with FUR 35/1: With horizontal mounting stay |    |     |     |     |