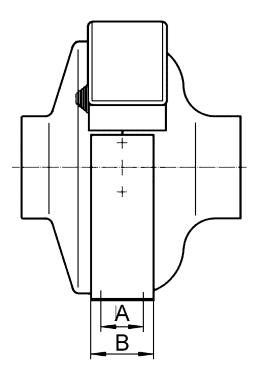

## FUR 10/12/16

Dimensioned drawing [mm]

| А                                                 | В  | С   | D   | E   |
|---------------------------------------------------|----|-----|-----|-----|
| 30                                                | 50 | 280 | 293 | 125 |
| Only with FUR 35/1: With horizontal mounting stay |    |     |     |     |