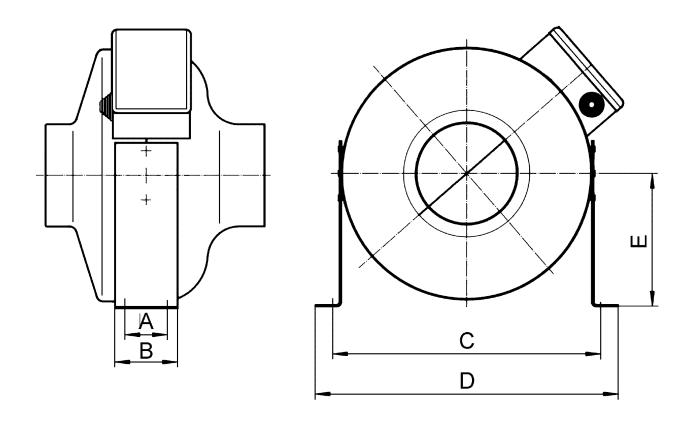

### Dimensioned drawing [mm]

| Α   | В   | С   | D   | E   |
|-----|-----|-----|-----|-----|
| 100 | 130 | 445 | 465 | 225 |

Only with FUR 35/1: With horizontal mounting stay