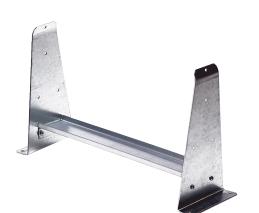

### Short description

Mounting foot for the assembly of ERR 35.. on walls, ceilings or brackets

Article number 0036.0090

#### Technical data

| Installation site          | Wall / Ceiling          |  |
|----------------------------|-------------------------|--|
| Material                   | Sheet steel, galvanised |  |
| Weight                     | 2,23 kg                 |  |
| Weight including packaging | 2,24 kg                 |  |
| Suitable for nominal size  | 350 mm                  |  |
| Width                      | 554 mm                  |  |
| Height                     | 150 mm                  |  |
| Depth                      | 150 mm                  |  |
| Width with packaging       | 500 mm                  |  |
| Height with packaging      | 40 mm                   |  |
| Depth with packaging       | 155 mm                  |  |
| Packing unit               | 1 piece                 |  |
| Range                      | С                       |  |
| GTIN (EAN)                 | 4012799360902           |  |