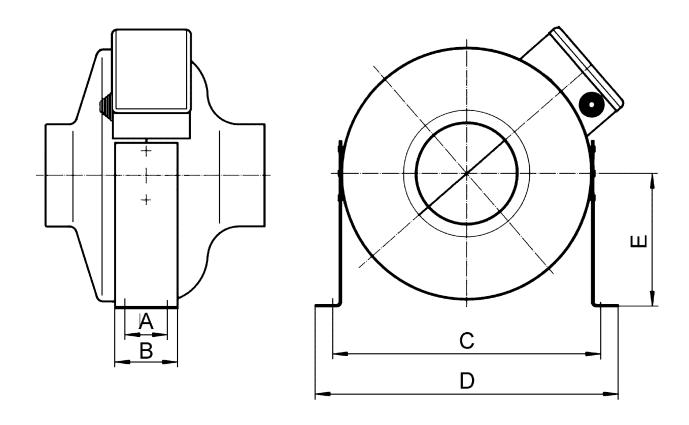

## Dimensioned drawing [mm]

| Α   | В   | С   | D   | E   |
|-----|-----|-----|-----|-----|
| 100 | 150 | 533 | 554 | 265 |

Only with FUR 35/1: With horizontal mounting stay