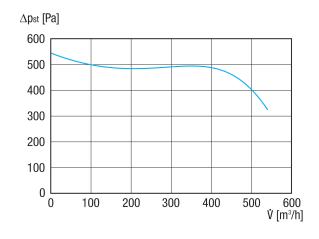

### Characteristic curve

### Technical data

| Air flow volume                           | 540 m³/h               |
|-------------------------------------------|------------------------|
| Rotating speed                            | 1.460 1/min            |
| Impeller type                             | radial                 |
| Speed controllable                        | ✓                      |
| Reversing capacity                        | _                      |
| Type of voltage                           | Three-phase AC         |
| Rated voltage                             | 400 V                  |
| Frequency                                 | 50 Hz                  |
| Nominal output                            | 120 W                  |
| I <sub>nom</sub>                          | 0,38 A                 |
| Degree of protection                      | IP 55                  |
| Insulation class                          | F                      |
| Pole-changeable                           | -                      |
| Installation site                         | Duct connection        |
| Installation position                     | Horizontal             |
| Housing material                          | Plastic, polypropylene |
| Impeller material                         | Plastic, polypropylene |
| Colour                                    | White                  |
| Weight                                    | 4 kg                   |
| Weight including packaging                | 4,7 kg                 |
| Width                                     | 240 mm                 |
| Height                                    | 270 mm                 |
| Depth                                     | 288 mm                 |
| Width with packaging                      | 335 mm                 |
| Height with packaging                     | 410 mm                 |
| Depth with packaging                      | 435 mm                 |
| Airstream temperature at I <sub>Max</sub> | 50 °C                  |
| PTC DIN 44082                             | M 100                  |
| Sound pressure level                      | 68 dB                  |