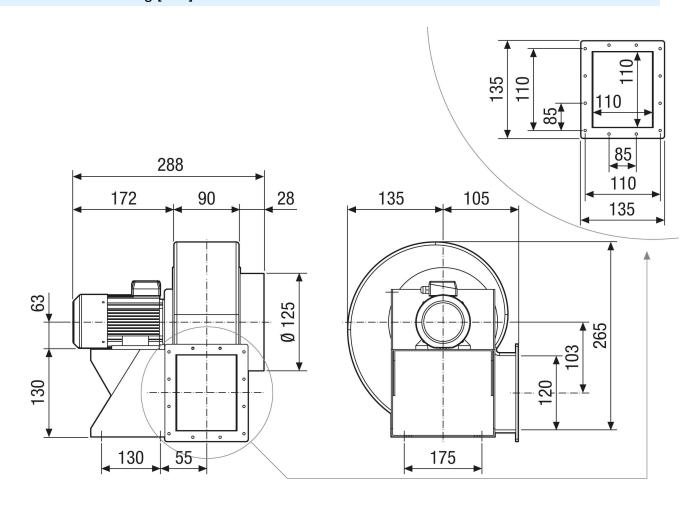

### Dimensioned drawing [mm]

### Technical data

| Air flow volume                           | 540 m³/h               |
|-------------------------------------------|------------------------|
| Rotating speed                            | 1.460 1/min            |
| Impeller type                             | radial                 |
| Speed controllable                        | ✓                      |
| Reversing capacity                        | _                      |
| Type of voltage                           | Three-phase AC         |
| Rated voltage                             | 400 V                  |
| Frequency                                 | 50 Hz                  |
| Nominal output                            | 120 W                  |
| I <sub>nom</sub>                          | 0,38 A                 |
| Degree of protection                      | IP 55                  |
| Insulation class                          | F                      |
| Pole-changeable                           | -                      |
| Installation site                         | Duct connection        |
| Installation position                     | Horizontal             |
| Housing material                          | Plastic, polypropylene |
| Impeller material                         | Plastic, polypropylene |
| Colour                                    | White                  |
| Weight                                    | 4 kg                   |
| Weight including packaging                | 4,7 kg                 |
| Width                                     | 240 mm                 |
| Height                                    | 270 mm                 |
| Depth                                     | 288 mm                 |
| Width with packaging                      | 335 mm                 |
| Height with packaging                     | 410 mm                 |
| Depth with packaging                      | 435 mm                 |
| Airstream temperature at I <sub>Max</sub> | 50 °C                  |
| PTC DIN 44082                             | M 100                  |
| Sound pressure level                      | 68 dB                  |