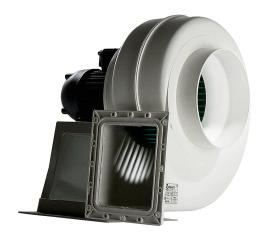

### Short description

Centrifugal blower made of plastic with rectangular exhaust opening, size 120, three-phase AC