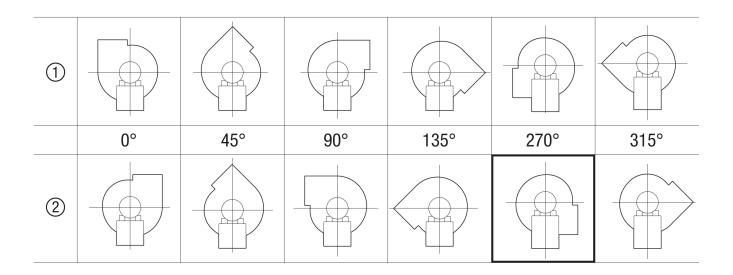

## Dimensioned drawing Housing orientation [mm]

- ① Right-hand version
- ② Left-hand version