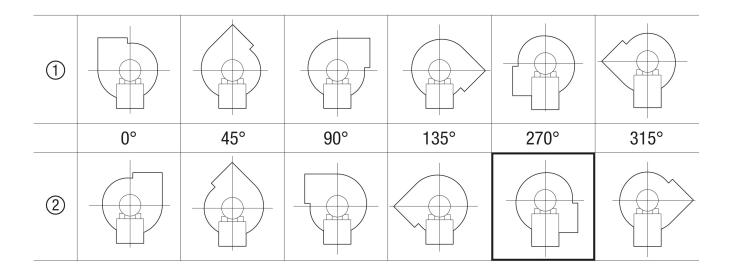

## Dimensioned drawing Housing orientation [mm]

- ① Right-hand version
- ② Left-hand version