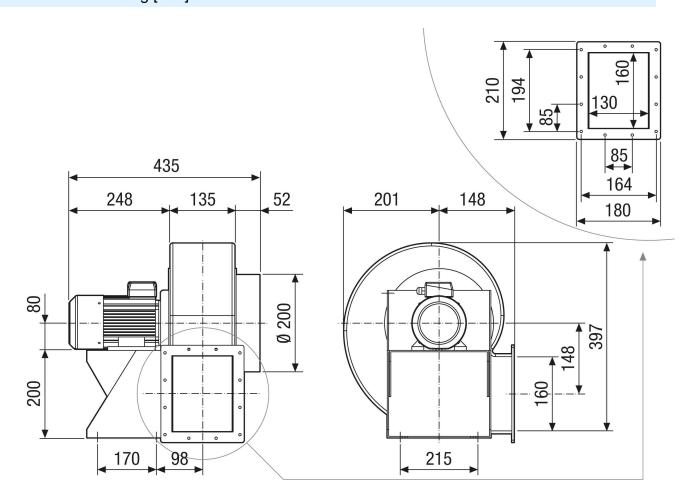

### Dimensioned drawing [mm]

#### Technical data

| Air flow volume                           | 1.100 m³/h             |
|-------------------------------------------|------------------------|
| Rotating speed                            | 1.460 1/min            |
| Impeller type                             | radial                 |
| Speed controllable                        | ✓                      |
| Reversing capacity                        | -                      |
| Type of voltage                           | Three-phase AC         |
| Rated voltage                             | 400 V                  |
| Frequency                                 | 50 Hz                  |
| Nominal output                            | 180 W                  |
| I <sub>nom</sub>                          | 0,65 A                 |
| Degree of protection                      | IP 55                  |
| Insulation class                          | F                      |
| Pole-changeable                           | -                      |
| Installation site                         | Duct connection        |
| Installation position                     | Horizontal             |
| Housing material                          | Plastic, polypropylene |
| Impeller material                         | Plastic, polypropylene |
| Colour                                    | White                  |
| Weight                                    | 8 kg                   |
| Weight including packaging                | 9 kg                   |
| Width                                     | 349 mm                 |
| Height                                    | 400 mm                 |
| Depth                                     | 435 mm                 |
| Width with packaging                      | 480 mm                 |
| Height with packaging                     | 440 mm                 |
| Depth with packaging                      | 520 mm                 |
| Airstream temperature at I <sub>Max</sub> | 50 °C                  |
|                                           |                        |
| PTC DIN 44082                             | M 100                  |