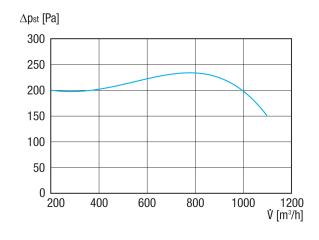

#### Characteristic curve

#### Technical data

| Air flow volume                           | 1.100 m³/h             |
|-------------------------------------------|------------------------|
| Rotating speed                            | 1.460 1/min            |
| Impeller type                             | radial                 |
| Speed controllable                        | ✓                      |
| Reversing capacity                        | -                      |
| Type of voltage                           | Three-phase AC         |
| Rated voltage                             | 400 V                  |
| Frequency                                 | 50 Hz                  |
| Nominal output                            | 180 W                  |
| I <sub>nom</sub>                          | 0,65 A                 |
| Degree of protection                      | IP 55                  |
| Insulation class                          | F                      |
| Pole-changeable                           | -                      |
| Installation site                         | Duct connection        |
| Installation position                     | Horizontal             |
| Housing material                          | Plastic, polypropylene |
| Impeller material                         | Plastic, polypropylene |
| Colour                                    | White                  |
| Weight                                    | 8 kg                   |
| Weight including packaging                | 9 kg                   |
| Width                                     | 349 mm                 |
| Height                                    | 400 mm                 |
| Depth                                     | 435 mm                 |
| Width with packaging                      | 480 mm                 |
| Height with packaging                     | 440 mm                 |
| Depth with packaging                      | 520 mm                 |
| Airstream temperature at I <sub>Max</sub> | 50 °C                  |
|                                           |                        |
| PTC DIN 44082                             | M 100                  |