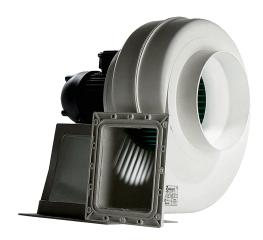

#### Short description

Centrifugal blower made of plastic with rectangular exhaust opening, size 160, three-phase AC

## Application examples

Industrial applications

Article number

0073.0305