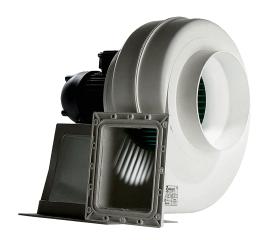

### Short description

Centrifugal blower made of plastic with rectangular exhaust opening, size 250, three-phase AC

## Application examples

Industrial applications

Article number

0073.0308