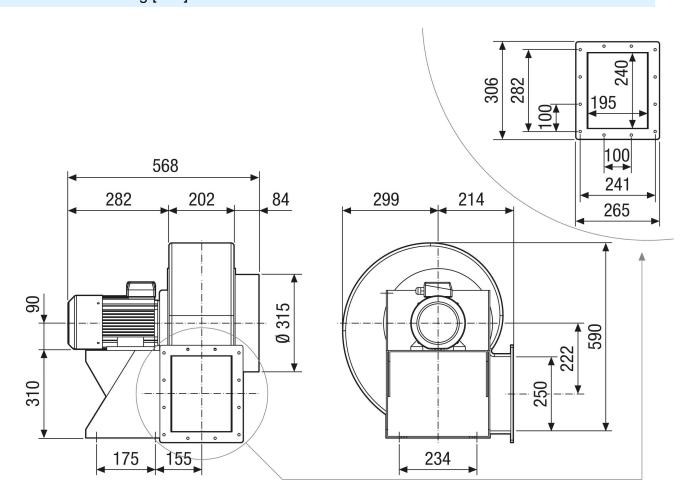

### Dimensioned drawing [mm]

#### Technical data

| Air flow volume                           | 3.750 m³/h             |
|-------------------------------------------|------------------------|
| Rotating speed                            | 2.900 1/min            |
| Impeller type                             | radial                 |
| Speed controllable                        | <b>√</b>               |
| Reversing capacity                        | _                      |
| Type of voltage                           | Three-phase AC         |
| Rated voltage                             | 400 V                  |
| Frequency                                 | 50 Hz                  |
| Nominal output                            | 1.100 W                |
| I <sub>nom</sub>                          | 3,2 A                  |
| Degree of protection                      | IP 55                  |
| Insulation class                          | F                      |
| Pole-changeable                           | -                      |
| Installation site                         | Duct connection        |
| Installation position                     | Horizontal             |
| Housing material                          | Plastic, polypropylene |
| Impeller material                         | Plastic, polypropylene |
| Colour                                    | White                  |
| Weight                                    | 29 kg                  |
| Weight including packaging                | 32 kg                  |
| Width                                     | 513 mm                 |
| Height                                    | 590 mm                 |
| Depth                                     | 568 mm                 |
| Width with packaging                      | 600 mm                 |
| Height with packaging                     | 700 mm                 |
| Depth with packaging                      | 700 mm                 |
| Airstream temperature at I <sub>Max</sub> | 50 °C                  |
| PTC DIN 44082                             | M 100                  |
| Sound pressure level                      | 65 dB                  |