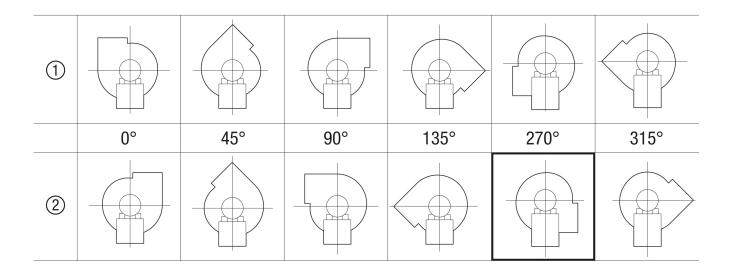

### Dimensioned drawing Housing orientation [mm]

- ① Right-hand version
- ② Left-hand version