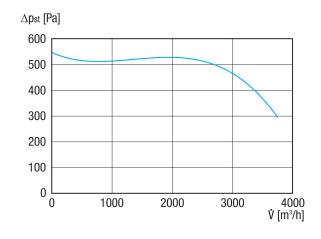

#### Characteristic curve

#### Technical data

| Air flow volume                           | 3.750 m³/h             |
|-------------------------------------------|------------------------|
| Rotating speed                            | 2.900 1/min            |
| Impeller type                             | radial                 |
| Speed controllable                        | <b>√</b>               |
| Reversing capacity                        | _                      |
| Type of voltage                           | Three-phase AC         |
| Rated voltage                             | 400 V                  |
| Frequency                                 | 50 Hz                  |
| Nominal output                            | 1.100 W                |
| I <sub>nom</sub>                          | 3,2 A                  |
| Degree of protection                      | IP 55                  |
| Insulation class                          | F                      |
| Pole-changeable                           | -                      |
| Installation site                         | Duct connection        |
| Installation position                     | Horizontal             |
| Housing material                          | Plastic, polypropylene |
| Impeller material                         | Plastic, polypropylene |
| Colour                                    | White                  |
| Weight                                    | 29 kg                  |
| Weight including packaging                | 32 kg                  |
| Width                                     | 513 mm                 |
| Height                                    | 590 mm                 |
| Depth                                     | 568 mm                 |
| Width with packaging                      | 600 mm                 |
| Height with packaging                     | 700 mm                 |
| Depth with packaging                      | 700 mm                 |
| Airstream temperature at I <sub>Max</sub> | 50 °C                  |
| PTC DIN 44082                             | M 100                  |
| Sound pressure level                      | 65 dB                  |