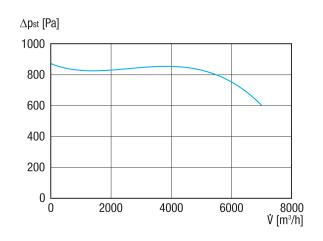

#### Characteristic curve

#### Application examples

Industrial applications

**Technical data** 

Article number

Air flow volume 7.000 m<sup>3</sup>/h Rotating speed 1.460 1/min Impeller type radial Speed controllable 1 Reversing capacity Type of voltage Three-phase AC Rated voltage 400 V Frequency 50 Hz Nominal output 3.000 W 7,5 A  $I_{nom}$ IP 55 Degree of protection Insulation class F Pole-changeable \_ Installation site Duct connection Installation position Horizontal Housing material Plastic, polypropylene Impeller material Plastic, polypropylene Colour White Weight 48 kg Weight including packaging 68 kg Width 624 mm 699 mm Height Depth 698 mm Width with packaging 860 mm 1.200 mm Height with packaging 800 mm Depth with packaging Airstream temperature at I<sub>Max</sub> 50 °C PTC DIN 44082 M 100 Sound pressure level 70 dB