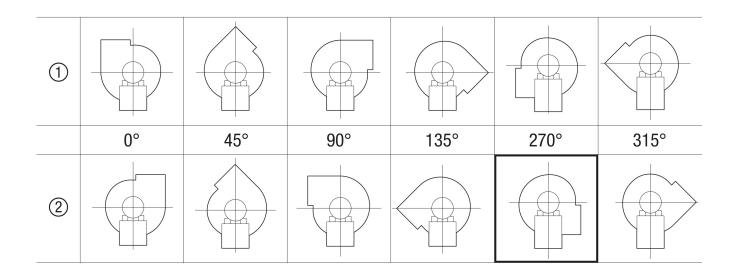

### Dimensioned drawing Housing orientation [mm]

① Right-hand version

② Left-hand version