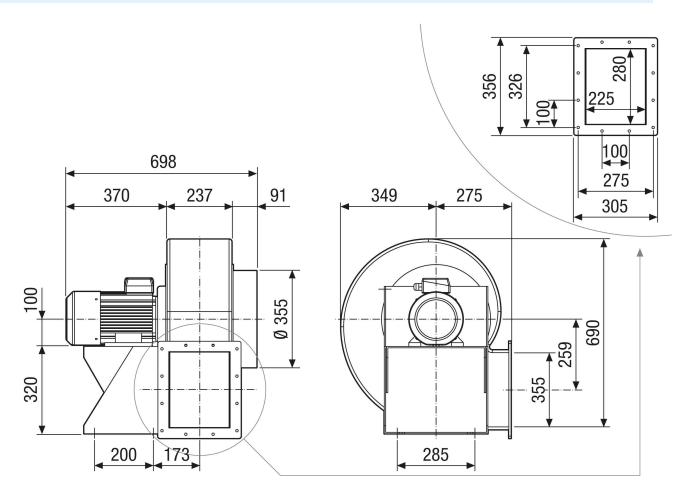

#### Dimensioned drawing [mm]

#### Application examples

Industrial applications

**Technical data** 

Article number

Air flow volume 7.000 m<sup>3</sup>/h Rotating speed 1.460 1/min Impeller type radial Speed controllable 1 Reversing capacity Type of voltage Three-phase AC Rated voltage 400 V Frequency 50 Hz Nominal output 3.000 W 7,5 A  $I_{nom}$ IP 55 Degree of protection Insulation class F Pole-changeable \_ Installation site Duct connection Installation position Horizontal Housing material Plastic, polypropylene Impeller material Plastic, polypropylene Colour White Weight 48 kg Weight including packaging 68 kg Width 624 mm 699 mm Height Depth 698 mm Width with packaging 860 mm 1.200 mm Height with packaging 800 mm Depth with packaging Airstream temperature at I<sub>Max</sub> 50 °C PTC DIN 44082 M 100 Sound pressure level 70 dB