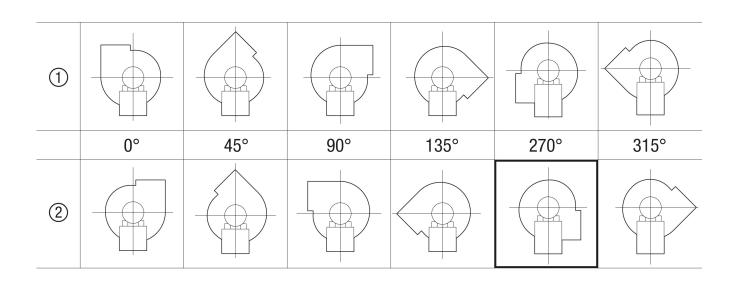

## GRK R 20/2 D

Dimensioned drawing Housing orientation [mm]

① Right-hand version

2 Left-hand version