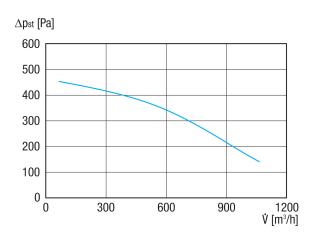

|  |  |
| PTC DIN 44082                             | M 100                 |  |  |  |
| Packing unit                              | 1 piece               |  |  |  |

# GRK R 20/2 D

| Range      | С             |
|------------|---------------|
| GTIN (EAN) | 4012799735137 |

### Sound power level in octave range

|                       | 63 Hz | 125 Hz | 250 Hz | 500 Hz | 1 kHz | 2 kHz | 4 kHz | 8 kHz | Total |
|-----------------------|-------|--------|--------|--------|-------|-------|-------|-------|-------|
| L <sub>WA5</sub> , S5 | 51,1  | 63,2   | 68,7   | 75,1   | 74,3  | 70,5  | 62,3  | 52,2  | 79    |
| (dB(A))               |       |        |        |        |       |       |       |       |       |

 $L_{WA5}$ = free inlet sound power level in dB.

#### Characteristic curve





# GRK R 20/2 D

Dimensioned drawing [mm]







## GRK R 20/2 D

Dimensioned drawing Housing orientation [mm]



① Right-hand version

2 Left-hand version