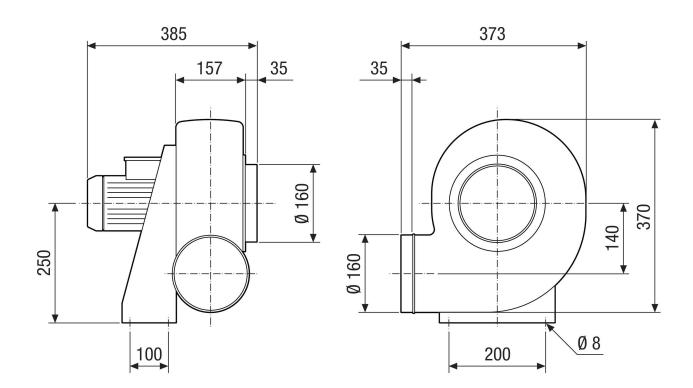

| M 100                 |  |  |  |
| Packing unit                              | 1 piece               |  |  |  |

# GRK R 20/2 D

| Range      | С             |
|------------|---------------|
| GTIN (EAN) | 4012799735137 |

### Sound power level in octave range

|                       | 63 Hz | 125 Hz | 250 Hz | 500 Hz | 1 kHz | 2 kHz | 4 kHz | 8 kHz | Total |
|-----------------------|-------|--------|--------|--------|-------|-------|-------|-------|-------|
| L <sub>WA5</sub> , S5 | 51,1  | 63,2   | 68,7   | 75,1   | 74,3  | 70,5  | 62,3  | 52,2  | 79    |
| (dB(A))               |       |        |        |        |       |       |       |       |       |

 $L_{WA5}$ = free inlet sound power level in dB.

#### Characteristic curve





# GRK R 20/2 D

Dimensioned drawing [mm]







## GRK R 20/2 D

Dimensioned drawing Housing orientation [mm]



① Right-hand version

2 Left-hand version