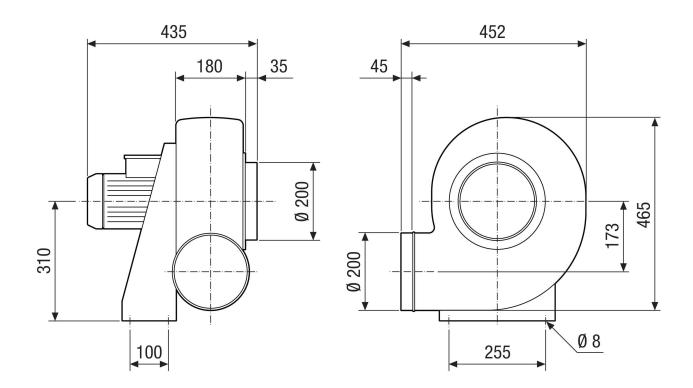

## GRK R 25/2 E

Dimensioned drawing [mm]

#### Technical data

| Air flow volume                           | 2.100 m³/h            |
|-------------------------------------------|-----------------------|
| Rotating speed                            | 2.880 1/min           |
| Impeller type                             | radial                |
| Speed controllable                        | -                     |
| Reversing capacity                        | -                     |
| Type of voltage                           | Alternating current   |
| Rated voltage                             | 230 V                 |
| Frequency                                 | 50 Hz                 |
| Nominal output                            | 370 W                 |
| I <sub>nom</sub>                          | 2,3 A                 |
| Degree of protection                      | IP 55                 |
| Insulation class                          | F                     |
| Pole-changeable                           | -                     |
| Installation site                         | Duct connection       |
| Installation position                     | Horizontal            |
| Housing material                          | Plastic, polyethylene |
| Impeller material                         | Plastic, polyethylene |
| Colour                                    | Light grey            |
| Weight                                    | 24 kg                 |
| Weight including packaging                | 47 kg                 |
| Width                                     | 435 mm                |
| Height                                    | 500 mm                |
| Depth                                     | 452 mm                |
| Width with packaging                      | 1.200 mm              |
| Height with packaging                     | 800 mm                |
| Depth with packaging                      | 650 mm                |
| Airstream temperature at I <sub>Max</sub> | -15 °C up to 70 °C    |
| PTC DIN 44082                             | M 100                 |
| Packing unit                              | 1 piece               |