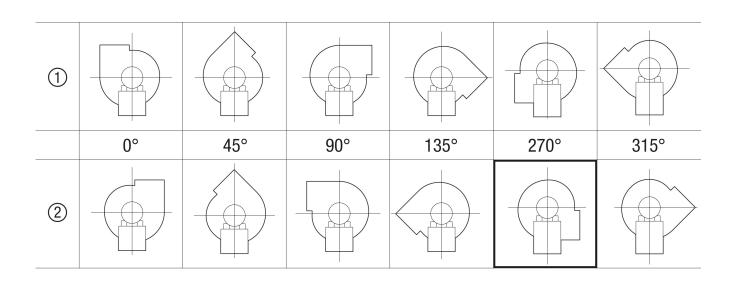

### GRK R 25/2 E

Dimensioned drawing Housing orientation [mm]

① Right-hand version

2 Left-hand version