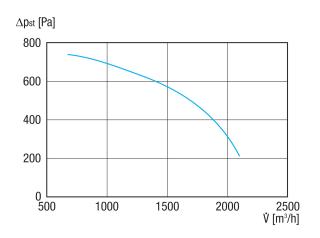

#### Characteristic curve

#### Technical data

| Air flow volume                           | 2.100 m³/h            |
|-------------------------------------------|-----------------------|
| Rotating speed                            | 2.880 1/min           |
| Impeller type                             | radial                |
| Speed controllable                        | -                     |
| Reversing capacity                        | -                     |
| Type of voltage                           | Alternating current   |
| Rated voltage                             | 230 V                 |
| Frequency                                 | 50 Hz                 |
| Nominal output                            | 370 W                 |
| I <sub>nom</sub>                          | 2,3 A                 |
| Degree of protection                      | IP 55                 |
| Insulation class                          | F                     |
| Pole-changeable                           | -                     |
| Installation site                         | Duct connection       |
| Installation position                     | Horizontal            |
| Housing material                          | Plastic, polyethylene |
| Impeller material                         | Plastic, polyethylene |
| Colour                                    | Light grey            |
| Weight                                    | 24 kg                 |
| Weight including packaging                | 47 kg                 |
| Width                                     | 435 mm                |
| Height                                    | 500 mm                |
| Depth                                     | 452 mm                |
| Width with packaging                      | 1.200 mm              |
| Height with packaging                     | 800 mm                |
| Depth with packaging                      | 650 mm                |
| Airstream temperature at I <sub>Max</sub> | -15 °C up to 70 °C    |
| PTC DIN 44082                             | M 100                 |
| Packing unit                              | 1 piece               |