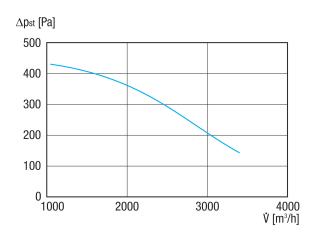

#### Characteristic curve

#### Technical data

| Air flow volume                           | 3.400 m³/h            |  |  |  |
|-------------------------------------------|-----------------------|--|--|--|
| Rotating speed                            | 1.440 1/min           |  |  |  |
| Impeller type                             | radial                |  |  |  |
| Speed controllable                        | J                     |  |  |  |
| Reversing capacity                        | -                     |  |  |  |
| Type of voltage                           | Three-phase AC        |  |  |  |
| Rated voltage                             | 400 V                 |  |  |  |
| Frequency                                 | 50 Hz                 |  |  |  |
| Nominal output                            | 370 W                 |  |  |  |
| I <sub>nom</sub>                          | 1,25 A                |  |  |  |
| Degree of protection                      | IP 55                 |  |  |  |
| Insulation class                          | F                     |  |  |  |
| Pole-changeable                           | -                     |  |  |  |
| Installation site                         | Duct connection       |  |  |  |
| Installation position                     | Horizontal            |  |  |  |
| Housing material                          | Plastic, polyethylene |  |  |  |
| Impeller material                         | Plastic, polyethylene |  |  |  |
| Colour                                    | Light grey            |  |  |  |
| Weight                                    | 51 kg                 |  |  |  |
| Weight including packaging                | 70 kg                 |  |  |  |
| Width                                     | 565 mm                |  |  |  |
| Height                                    | 710 mm                |  |  |  |
| Depth                                     | 600 mm                |  |  |  |
| Width with packaging                      | 1.200 mm              |  |  |  |
| Height with packaging                     | 800 mm                |  |  |  |
| Depth with packaging                      | 870 mm                |  |  |  |
| Airstream temperature at I <sub>Max</sub> | -15 °C up to 70 °C    |  |  |  |
| PTC DIN 44082                             | M 100                 |  |  |  |
| Packing unit                              | 1 piece               |  |  |  |