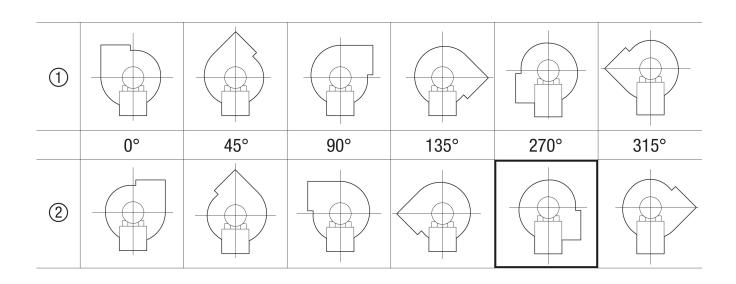

## GRK R 35/4 D

Dimensioned drawing Housing orientation [mm]

① Right-hand version

2 Left-hand version