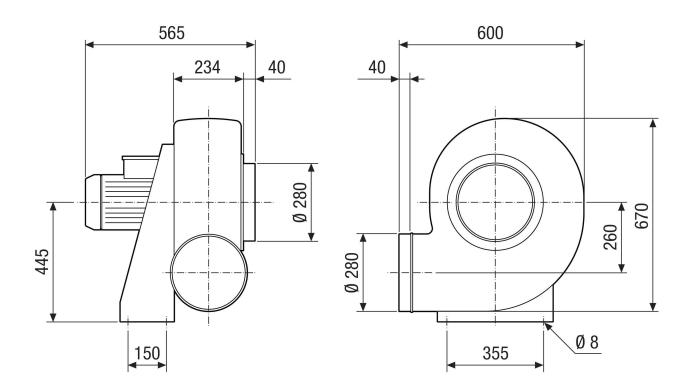

# GRK R 35/4 D

Dimensioned drawing [mm]

#### Technical data

| Air flow volume                           | 3.400 m³/h            |  |  |  |
|-------------------------------------------|-----------------------|--|--|--|
| Rotating speed                            | 1.440 1/min           |  |  |  |
| Impeller type                             | radial                |  |  |  |
| Speed controllable                        | J                     |  |  |  |
| Reversing capacity                        | -                     |  |  |  |
| Type of voltage                           | Three-phase AC        |  |  |  |
| Rated voltage                             | 400 V                 |  |  |  |
| Frequency                                 | 50 Hz                 |  |  |  |
| Nominal output                            | 370 W                 |  |  |  |
| I <sub>nom</sub>                          | 1,25 A                |  |  |  |
| Degree of protection                      | IP 55                 |  |  |  |
| Insulation class                          | F                     |  |  |  |
| Pole-changeable                           | -                     |  |  |  |
| Installation site                         | Duct connection       |  |  |  |
| Installation position                     | Horizontal            |  |  |  |
| Housing material                          | Plastic, polyethylene |  |  |  |
| Impeller material                         | Plastic, polyethylene |  |  |  |
| Colour                                    | Light grey            |  |  |  |
| Weight                                    | 51 kg                 |  |  |  |
| Weight including packaging                | 70 kg                 |  |  |  |
| Width                                     | 565 mm                |  |  |  |
| Height                                    | 710 mm                |  |  |  |
| Depth                                     | 600 mm                |  |  |  |
| Width with packaging                      | 1.200 mm              |  |  |  |
| Height with packaging                     | 800 mm                |  |  |  |
| Depth with packaging                      | 870 mm                |  |  |  |
| Airstream temperature at I <sub>Max</sub> | -15 °C up to 70 °C    |  |  |  |
| PTC DIN 44082                             | M 100                 |  |  |  |
| Packing unit                              | 1 piece               |  |  |  |