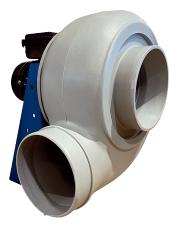

## GRK R 45/4 D

Page 1

Short description

Centrifugal blower made of plastic with round exhaust opening, size 450, three-phase AC, 4-pin

### Application examples

Industrial applications

| Article number |  |
|----------------|--|
|----------------|--|

0073.0526