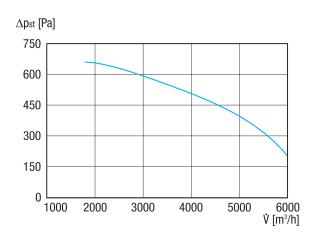

N 44082                             | M 100                 |  |  |  |  |
| Packing unit                              | 1 piece               |  |  |  |  |

# GRK R 45/4 D

| Range      | С             |
|------------|---------------|
| GTIN (EAN) | 4012799735267 |

### Sound power level in octave range

|                       | 63 Hz | 125 Hz | 250 Hz | 500 Hz | 1 kHz | 2 kHz | 4 kHz | 8 kHz | Total |  |
|-----------------------|-------|--------|--------|--------|-------|-------|-------|-------|-------|--|
| L <sub>WA5</sub> , S5 | 55,4  | 67,5   | 76     | 76,4   | 78,6  | 74,8  | 66,6  | 56,5  | 83    |  |
| (dB(A))               |       |        |        |        |       |       |       |       |       |  |

 $L_{WA5}$ = free inlet sound power level in dB.

#### Characteristic curve





# GRK R 45/4 D

Dimensioned drawing [mm]







## GRK R 45/4 D

Dimensioned drawing Housing orientation [mm]



① Right-hand version

2 Left-hand version