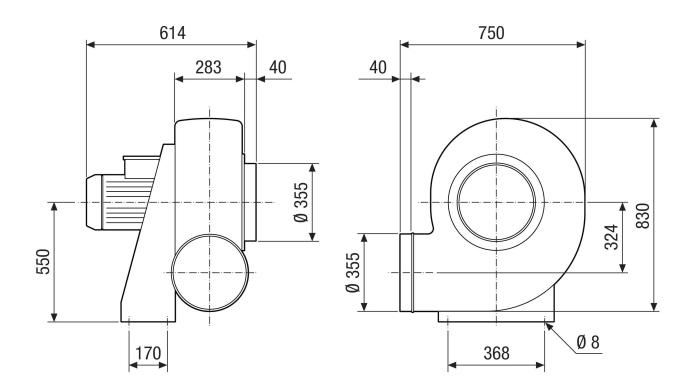

# GRK R 45/4 D

Dimensioned drawing [mm]

#### Technical data

| Air flow volume                           | 6.000 m³/h            |  |  |  |  |
|-------------------------------------------|-----------------------|--|--|--|--|
| Rotating speed                            | 1.440 1/min           |  |  |  |  |
| Impeller type                             | radial                |  |  |  |  |
| Speed controllable                        | 1                     |  |  |  |  |
| Reversing capacity                        | -                     |  |  |  |  |
| Type of voltage                           | Three-phase AC        |  |  |  |  |
| Rated voltage                             | 400 V                 |  |  |  |  |
| Frequency                                 | 50 Hz                 |  |  |  |  |
| Nominal output                            | 1.100 W               |  |  |  |  |
| I <sub>nom</sub>                          | 2,5 A                 |  |  |  |  |
| Degree of protection                      | IP 55                 |  |  |  |  |
| Insulation class                          | F                     |  |  |  |  |
| Pole-changeable                           | -                     |  |  |  |  |
| Installation site                         | Duct connection       |  |  |  |  |
| Installation position                     | Horizontal            |  |  |  |  |
| Housing material                          | Plastic, polyethylene |  |  |  |  |
| Impeller material                         | Plastic, polyethylene |  |  |  |  |
| Colour                                    | Light grey            |  |  |  |  |
| Weight                                    | 61 kg                 |  |  |  |  |
| Weight including packaging                | 84 kg                 |  |  |  |  |
| Width                                     | 614 mm                |  |  |  |  |
| Height                                    | 870 mm                |  |  |  |  |
| Depth                                     | 750 mm                |  |  |  |  |
| Width with packaging                      | 800 mm                |  |  |  |  |
| Height with packaging                     | 1.200 mm              |  |  |  |  |
| Depth with packaging                      | 1.030 mm              |  |  |  |  |
| Airstream temperature at I <sub>Max</sub> | -15 °C up to 70 °C    |  |  |  |  |
| PTC DIN 44082                             | M 100                 |  |  |  |  |
| Packing unit                              | 1 piece               |  |  |  |  |