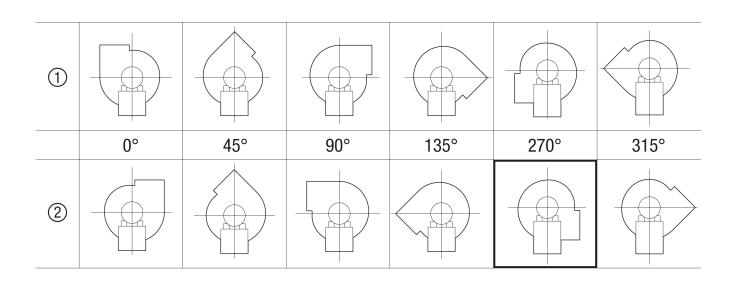

## GRK R 45/4 D

Dimensioned drawing Housing orientation [mm]

① Right-hand version

2 Left-hand version