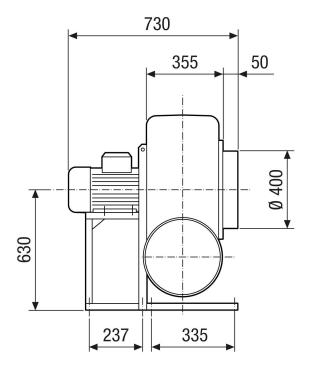

| M 100                 |  |  |
| Packing unit                              | 1 piece               |  |  |





| Range      | С             |
|------------|---------------|
| GTIN (EAN) | 4012799735281 |

### Sound power level in octave range

|                       | 63 Hz | 125 Hz | 250 Hz | 500 Hz | 1 kHz | 2 kHz | 4 kHz | 8 kHz | Total |
|-----------------------|-------|--------|--------|--------|-------|-------|-------|-------|-------|
| L <sub>WA5</sub> , S5 | 62,8  | 74,9   | 83,4   | 83,8   | 86    | 82,2  | 74    | 63,9  | 90    |
| (dB(A))               |       |        |        |        |       |       |       |       |       |

L<sub>WA5</sub>= free inlet sound power level in dB.

#### Characteristic curve



# GRK R 50/4 D



## Dimensioned drawing [mm]





# GRK R 50/4 D



## Dimensioned drawing Housing orientation [mm]

| 1) |    |     |     |      |      |      |
|----|----|-----|-----|------|------|------|
|    | 0° | 45° | 90° | 135° | 270° | 315° |
| 2  |    |     |     |      |      |      |

- ① Right-hand version
- ② Left-hand version