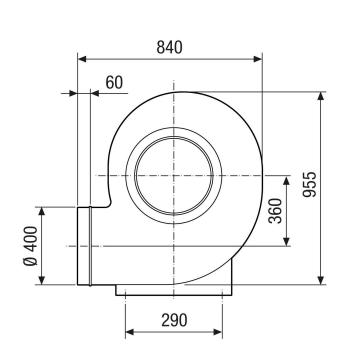

| M 100                 |  |  |
| Packing unit                              | 1 piece               |  |  |





| Range      | С             |
|------------|---------------|
| GTIN (EAN) | 4012799735281 |

### Sound power level in octave range

|                       | 63 Hz | 125 Hz | 250 Hz | 500 Hz | 1 kHz | 2 kHz | 4 kHz | 8 kHz | Total |
|-----------------------|-------|--------|--------|--------|-------|-------|-------|-------|-------|
| L <sub>WA5</sub> , S5 | 62,8  | 74,9   | 83,4   | 83,8   | 86    | 82,2  | 74    | 63,9  | 90    |
| (dB(A))               |       |        |        |        |       |       |       |       |       |

L<sub>WA5</sub>= free inlet sound power level in dB.

#### Characteristic curve



# GRK R 50/4 D



## Dimensioned drawing [mm]





# GRK R 50/4 D



## Dimensioned drawing Housing orientation [mm]

| 1) |    |     |     |      |      |      |
|----|----|-----|-----|------|------|------|
|    | 0° | 45° | 90° | 135° | 270° | 315° |
| 2  |    |     |     |      |      |      |

- ① Right-hand version
- ② Left-hand version