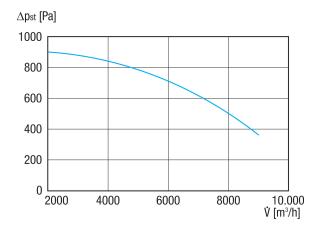

up to 70 °C    |  |  |
| PTC DIN 44081                             | M 100                 |  |  |
| Packing unit                              | 1 piece               |  |  |





| Range      | С             |
|------------|---------------|
| GTIN (EAN) | 4012799735281 |

### Sound power level in octave range

|                       | 63 Hz | 125 Hz | 250 Hz | 500 Hz | 1 kHz | 2 kHz | 4 kHz | 8 kHz | Total |
|-----------------------|-------|--------|--------|--------|-------|-------|-------|-------|-------|
| L <sub>WA5</sub> , S5 | 62,8  | 74,9   | 83,4   | 83,8   | 86    | 82,2  | 74    | 63,9  | 90    |
| (dB(A))               |       |        |        |        |       |       |       |       |       |

L<sub>WA5</sub>= free inlet sound power level in dB.

#### Characteristic curve



# GRK R 50/4 D



## Dimensioned drawing [mm]





# GRK R 50/4 D



## Dimensioned drawing Housing orientation [mm]

| 1) |    |     |     |      |      |      |
|----|----|-----|-----|------|------|------|
|    | 0° | 45° | 90° | 135° | 270° | 315° |
| 2  |    |     |     |      |      |      |

- ① Right-hand version
- ② Left-hand version