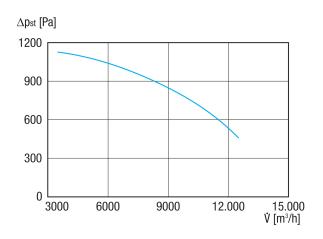

#### Characteristic curve

Dimensioned drawing [mm]

Dimensioned drawing Housing orientation [mm]

① Right-hand version

2 Left-hand version