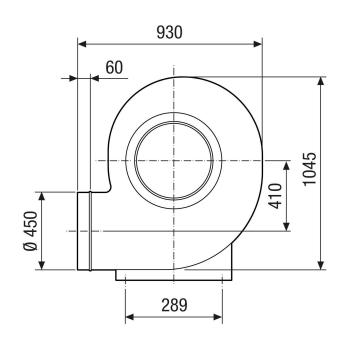

#### Technical data

| Air flow volume                           | 12.500 m³/h           |
|-------------------------------------------|-----------------------|
| Rotating speed                            | 1.440 1/min           |
| Impeller type                             | radial                |
| Speed controllable                        | 1                     |
| Reversing capacity                        | -                     |
| Type of voltage                           | Three-phase AC        |
| Rated voltage                             | 400 V                 |
| Frequency                                 | 50 Hz                 |
| Nominal output                            | 4.000 W               |
| I <sub>nom</sub>                          | 8,1 A                 |
| Degree of protection                      | IP 55                 |
| Insulation class                          | F                     |
| Pole-changeable                           | -                     |
| Installation site                         | Duct connection       |
| Installation position                     | Horizontal            |
| Housing material                          | Plastic, polyethylene |
| Impeller material                         | Plastic, polyethylene |
| Colour                                    | Light grey            |
| Weight                                    | 120 kg                |
| Weight including packaging                | 143 kg                |
| Width                                     | 760 mm                |
| Height                                    | 1.045 mm              |
| Depth                                     | 930 mm                |
| Width with packaging                      | 800 mm                |
| Height with packaging                     | 1.200 mm              |
| Depth with packaging                      | 930 mm                |
| Airstream temperature at I <sub>Max</sub> | -15 °C up to 70 °C    |
| PTC DIN 44081                             | M 100                 |
| Packing unit                              | 1 piece               |

#### Characteristic curve

Dimensioned drawing [mm]

Dimensioned drawing Housing orientation [mm]

① Right-hand version

2 Left-hand version