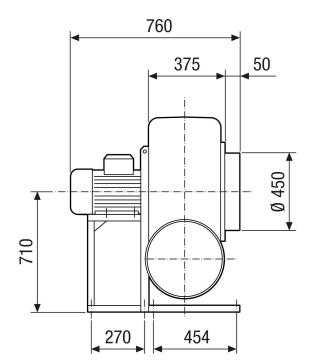

#### Technical data

| Air flow volume                           | 12.500 m³/h           |
|-------------------------------------------|-----------------------|
| Rotating speed                            | 1.440 1/min           |
| Impeller type                             | radial                |
| Speed controllable                        | 1                     |
| Reversing capacity                        | -                     |
| Type of voltage                           | Three-phase AC        |
| Rated voltage                             | 400 V                 |
| Frequency                                 | 50 Hz                 |
| Nominal output                            | 4.000 W               |
| I <sub>nom</sub>                          | 8,1 A                 |
| Degree of protection                      | IP 55                 |
| Insulation class                          | F                     |
| Pole-changeable                           | -                     |
| Installation site                         | Duct connection       |
| Installation position                     | Horizontal            |
| Housing material                          | Plastic, polyethylene |
| Impeller material                         | Plastic, polyethylene |
| Colour                                    | Light grey            |
| Weight                                    | 120 kg                |
| Weight including packaging                | 143 kg                |
| Width                                     | 760 mm                |
| Height                                    | 1.045 mm              |
| Depth                                     | 930 mm                |
| Width with packaging                      | 800 mm                |
| Height with packaging                     | 1.200 mm              |
| Depth with packaging                      | 930 mm                |
| Airstream temperature at I <sub>Max</sub> | -15 °C up to 70 °C    |
| PTC DIN 44081                             | M 100                 |
| Packing unit                              | 1 piece               |

#### Characteristic curve

Dimensioned drawing [mm]

Dimensioned drawing Housing orientation [mm]

① Right-hand version

2 Left-hand version