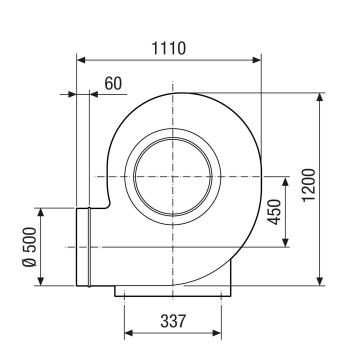

81                             | M 100                 |
| Packing unit                              | 1 piece               |





| Range      | С             |
|------------|---------------|
| GTIN (EAN) | 4012799735335 |

### Sound power level in octave range

|                       | 63 Hz | 125 Hz | 250 Hz | 500 Hz | 1 kHz | 2 kHz | 4 kHz | 8 kHz | Total |
|-----------------------|-------|--------|--------|--------|-------|-------|-------|-------|-------|
| L <sub>WA5</sub> , S5 | 52,7  | 64,8   | 73,3   | 73,7   | 75,9  | 72,1  | 63,9  | 53,8  | 80    |
| (dB(A))               |       |        |        |        |       |       |       |       |       |

L<sub>WA5</sub>= free inlet sound power level in dB.

#### Characteristic curve



# GRK R 63/6 D



## Dimensioned drawing [mm]





# GRK R 63/6 D



## Dimensioned drawing Housing orientation [mm]

| 1) |    |     |     |      |      |      |
|----|----|-----|-----|------|------|------|
|    | 0° | 45° | 90° | 135° | 270° | 315° |
| 2  |    |     |     |      |      |      |

- ① Right-hand version
- ② Left-hand version