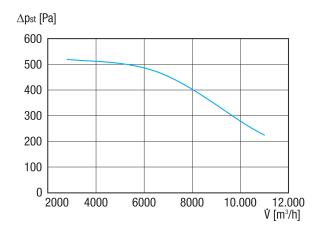

Max</sub> | -15 °C up to 70 °C    |
| PTC DIN 44081                             | M 100                 |
| Packing unit                              | 1 piece               |





| Range      | С             |
|------------|---------------|
| GTIN (EAN) | 4012799735335 |

### Sound power level in octave range

|                       | 63 Hz | 125 Hz | 250 Hz | 500 Hz | 1 kHz | 2 kHz | 4 kHz | 8 kHz | Total |
|-----------------------|-------|--------|--------|--------|-------|-------|-------|-------|-------|
| L <sub>WA5</sub> , S5 | 52,7  | 64,8   | 73,3   | 73,7   | 75,9  | 72,1  | 63,9  | 53,8  | 80    |
| (dB(A))               |       |        |        |        |       |       |       |       |       |

L<sub>WA5</sub>= free inlet sound power level in dB.

#### Characteristic curve



# GRK R 63/6 D



## Dimensioned drawing [mm]





# GRK R 63/6 D



## Dimensioned drawing Housing orientation [mm]

| 1) |    |     |     |      |      |      |
|----|----|-----|-----|------|------|------|
|    | 0° | 45° | 90° | 135° | 270° | 315° |
| 2  |    |     |     |      |      |      |

- ① Right-hand version
- ② Left-hand version