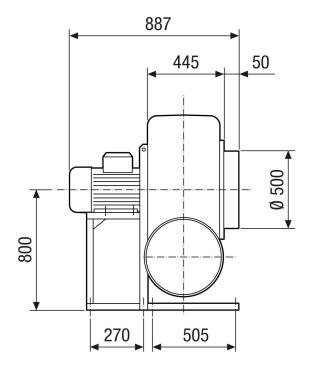

| M 100                 |
| Packing unit                              | 1 piece               |





| Range      | С             |
|------------|---------------|
| GTIN (EAN) | 4012799735335 |

### Sound power level in octave range

|                       | 63 Hz | 125 Hz | 250 Hz | 500 Hz | 1 kHz | 2 kHz | 4 kHz | 8 kHz | Total |
|-----------------------|-------|--------|--------|--------|-------|-------|-------|-------|-------|
| L <sub>WA5</sub> , S5 | 52,7  | 64,8   | 73,3   | 73,7   | 75,9  | 72,1  | 63,9  | 53,8  | 80    |
| (dB(A))               |       |        |        |        |       |       |       |       |       |

L<sub>WA5</sub>= free inlet sound power level in dB.

#### Characteristic curve



# GRK R 63/6 D



## Dimensioned drawing [mm]





# GRK R 63/6 D



## Dimensioned drawing Housing orientation [mm]

| 1) |    |     |     |      |      |      |
|----|----|-----|-----|------|------|------|
|    | 0° | 45° | 90° | 135° | 270° | 315° |
| 2  |    |     |     |      |      |      |

- ① Right-hand version
- ② Left-hand version