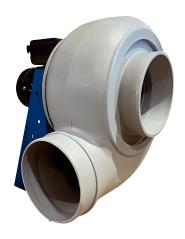

### Short description

Centrifugal blower made of plastic with round exhaust opening, size 630, three-phase AC, 6-pin

## Application examples

Industrial applications

Article number 0073.0533