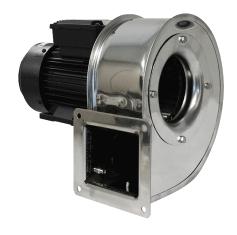

### Short description

Metal centrifugal blower with stainless steel housing, size 100, three-phase AC

### Application examples

Industrial applications

Article number 0073.0320