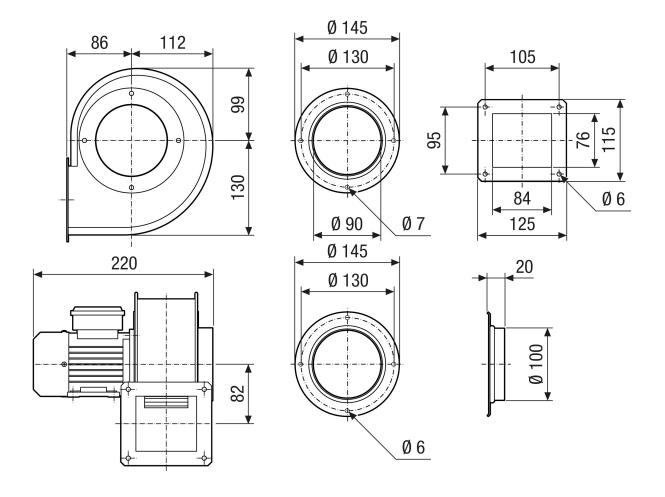

to 80 °C |
| PTC DIN 44082                             | M 100              |
| Packing unit                              | 1 piece            |



| Range      | С             |
|------------|---------------|
| GTIN (EAN) | 4012799733201 |

### Sound power level in octave range

|                       | 63 Hz | 125 Hz | 250 Hz | 500 Hz | 1 kHz | 2 kHz | 4 kHz | 8 kHz | Total |
|-----------------------|-------|--------|--------|--------|-------|-------|-------|-------|-------|
| L <sub>WA5</sub> , S5 | 45    | 57     | 62     | 66     | 71    | 64    | 56    | 46    | 73    |
| (dB(A))               |       |        |        |        |       |       |       |       |       |

L<sub>WA5</sub>= free inlet sound power level in dB.

#### Characteristic curve





## Dimensioned drawing [mm]





## Dimensioned drawing Housing orientation [mm]

| 1) |    |     |     |      |      |      |
|----|----|-----|-----|------|------|------|
|    | 0° | 45° | 90° | 135° | 270° | 315° |
| 2  |    |     |     |      |      |      |

This size cannot be ordered in the versions 45°, 135°, 315°

① Right-hand version

② Left-hand version