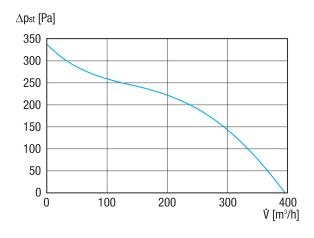

#### Characteristic curve

#### Technical data

| Air flow volume                           | 390 m³/h           |
|-------------------------------------------|--------------------|
| Rotating speed                            | 2.880 1/min        |
| Impeller type                             | radial             |
| Speed controllable                        | ✓                  |
| Reversing capacity                        | -                  |
| Type of voltage                           | Three-phase AC     |
| Rated voltage                             | 400 V              |
| Frequency                                 | 50 Hz              |
| Nominal output                            | 90 W               |
| I <sub>nom</sub>                          | 0,35 A             |
| Degree of protection                      | IP 55              |
| Insulation class                          | F                  |
| Pole-changeable                           | -                  |
| Installation site                         | Duct connection    |
| Installation position                     | Horizontal         |
| Housing material                          | Stainless steel    |
| Impeller material                         | Stainless steel    |
| Colour                                    | Silver             |
| Weight                                    | 4 kg               |
| Weight including packaging                | 4,5 kg             |
| Width                                     | 220 mm             |
| Height                                    | 229 mm             |
| Depth                                     | 198 mm             |
| Width with packaging                      | 315 mm             |
| Height with packaging                     | 300 mm             |
| Depth with packaging                      | 240 mm             |
| Airstream temperature at I <sub>Max</sub> | -20 °C up to 80 °C |
| PTC DIN 44082                             | M 100              |
| Packing unit                              | 1 piece            |