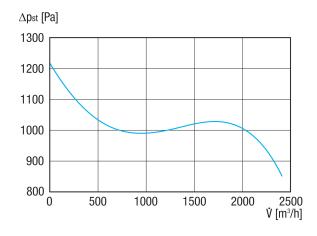

#### Characteristic curve

#### Technical data

| Air flow volume                           | 2.490 m³/h              |
|-------------------------------------------|-------------------------|
| Rotating speed                            | 2.880 1/min             |
| Impeller type                             | radial                  |
| Speed controllable                        | 1                       |
| Reversing capacity                        | -                       |
| Type of voltage                           | Three-phase AC          |
| Rated voltage                             | 400 V                   |
| Frequency                                 | 50 Hz                   |
| Nominal output                            | 1.100 W                 |
| I <sub>nom</sub>                          | 2,3 A                   |
| I <sub>max</sub>                          | 2,2 A                   |
| Degree of protection                      | IP 55                   |
| Insulation class                          | F                       |
| Pole-changeable                           | -                       |
| Installation site                         | Duct connection         |
| Installation position                     | Horizontal              |
| Housing material                          | Steel, coated           |
| Impeller material                         | Sheet steel, galvanised |
| Colour                                    | Silver                  |
| Weight                                    | 20 kg                   |
| Weight including packaging                | 21 kg                   |
| Width                                     | 460 mm                  |
| Height                                    | 398 mm                  |
| Depth                                     | 356 mm                  |
| Width with packaging                      | 520 mm                  |
| Height with packaging                     | 480 mm                  |
| Depth with packaging                      | 440 mm                  |
| Airstream temperature at I <sub>Max</sub> | 150 °C                  |
| PTC DIN 44082                             | M 100                   |