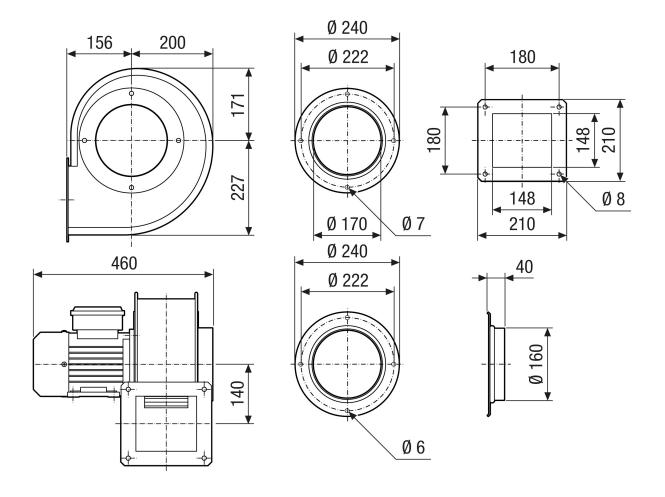

## Dimensioned drawing [mm]

#### Technical data

| Air flow volume                           | 2.490 m³/h              |
|-------------------------------------------|-------------------------|
| Rotating speed                            | 2.880 1/min             |
| Impeller type                             | radial                  |
| Speed controllable                        | 1                       |
| Reversing capacity                        | -                       |
| Type of voltage                           | Three-phase AC          |
| Rated voltage                             | 400 V                   |
| Frequency                                 | 50 Hz                   |
| Nominal output                            | 1.100 W                 |
| I <sub>nom</sub>                          | 2,3 A                   |
| I <sub>max</sub>                          | 2,2 A                   |
| Degree of protection                      | IP 55                   |
| Insulation class                          | F                       |
| Pole-changeable                           | -                       |
| Installation site                         | Duct connection         |
| Installation position                     | Horizontal              |
| Housing material                          | Steel, coated           |
| Impeller material                         | Sheet steel, galvanised |
| Colour                                    | Silver                  |
| Weight                                    | 20 kg                   |
| Weight including packaging                | 21 kg                   |
| Width                                     | 460 mm                  |
| Height                                    | 398 mm                  |
| Depth                                     | 356 mm                  |
| Width with packaging                      | 520 mm                  |
| Height with packaging                     | 480 mm                  |
| Depth with packaging                      | 440 mm                  |
| Airstream temperature at I <sub>Max</sub> | 150 °C                  |
| PTC DIN 44082                             | M 100                   |