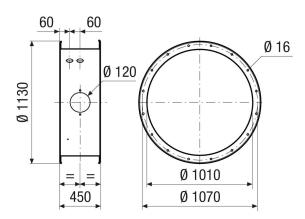

## Dimensioned drawing [mm]

#### Technical data

| Material                   | Sheet steel, epoxy coated |
|----------------------------|---------------------------|
| Colour                     | grey                      |
| Weight                     | 39 kg                     |
| Weight including packaging | 39 kg                     |
| Width                      | 1.130 mm                  |
| Height                     | 1.130 mm                  |
| Depth                      | 450 mm                    |
| Width with packaging       | 1.130 mm                  |
| Height with packaging      | 1.130 mm                  |
| Depth with packaging       | 450 mm                    |
| Packing unit               | 1 piece                   |
| Range                      | С                         |
| GTIN (EAN)                 | 4012799732044             |