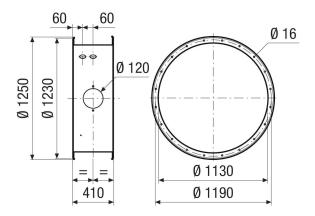

## Dimensioned drawing [mm]

## Technical data

| Material                   | Sheet steel, epoxy coated |
|----------------------------|---------------------------|
| Colour                     | grey                      |
| Weight                     | 58 kg                     |
| Weight including packaging | 58 kg                     |
| Width                      | 1.250 mm                  |
| Height                     | 1.250 mm                  |
| Depth                      | 410 mm                    |
| Width with packaging       | 1.250 mm                  |
| Height with packaging      | 1.250 mm                  |
| Depth with packaging       | 410 mm                    |
| Packing unit               | 1 piece                   |
| Range                      | С                         |
| GTIN (EAN)                 | 4012799732051             |