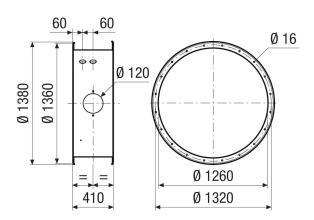

#### Technical data

| Material                   | Sheet steel, epoxy coated |
|----------------------------|---------------------------|
| Colour                     | grey                      |
| Weight                     | 65 kg                     |
| Weight including packaging | 65 kg                     |
| Width                      | 1.380 mm                  |
| Height                     | 1.380 mm                  |
| Depth                      | 410 mm                    |
| Width with packaging       | 1.380 mm                  |
| Height with packaging      | 1.380 mm                  |
| Depth with packaging       | 410 mm                    |
| Packing unit               | 1 piece                   |
| Range                      | С                         |
| GTIN (EAN)                 | 4012799732068             |

### Dimensioned drawing [mm]