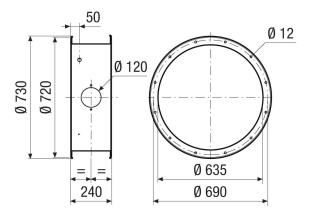

## Dimensioned drawing [mm]

## Technical data

| Material                   | Sheet steel, epoxy coated |
|----------------------------|---------------------------|
| Colour                     | grey                      |
| Weight                     | 10,5 kg                   |
| Weight including packaging | 10,5 kg                   |
| Width                      | 730 mm                    |
| Height                     | 730 mm                    |
| Depth                      | 240 mm                    |
| Width with packaging       | 730 mm                    |
| Height with packaging      | 730 mm                    |
| Depth with packaging       | 240 mm                    |
| Packing unit               | 1 piece                   |
| Range                      | С                         |
| GTIN (EAN)                 | 4012799732006             |