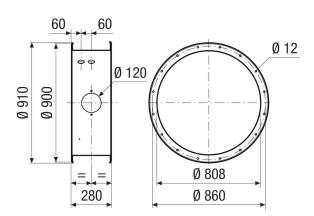

#### Technical data

| Material                   | Sheet steel, epoxy coated |  |
|----------------------------|---------------------------|--|
| Colour                     | grey                      |  |
| Weight                     | 20 kg                     |  |
| Weight including packaging | 20 kg                     |  |
| Width                      | 910 mm                    |  |
| Height                     | 910 mm                    |  |
| Depth                      | 280 mm                    |  |
| Width with packaging       | 910 mm                    |  |
| Height with packaging      | 910 mm                    |  |
| Depth with packaging       | 280 mm                    |  |
| Packing unit               | 1 piece                   |  |
| Range                      | С                         |  |
| GTIN (EAN)                 | 4012799732020             |  |

### Dimensioned drawing [mm]