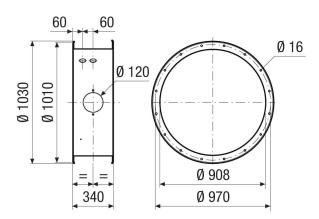

#### Technical data

| Material                   | Sheet steel, epoxy coated |  |
|----------------------------|---------------------------|--|
| Colour                     | grey                      |  |
| Weight                     | 30 kg                     |  |
| Weight including packaging | 30 kg                     |  |
| Width                      | 1.030 mm                  |  |
| Height                     | 1.030 mm                  |  |
| Depth                      | 340 mm                    |  |
| Width with packaging       | 1.030 mm                  |  |
| Height with packaging      | 1.030 mm                  |  |
| Depth with packaging       | 340 mm                    |  |
| Packing unit               | 1 piece                   |  |
| Range                      | С                         |  |
| GTIN (EAN)                 | 4012799732037             |  |

# Dimensioned drawing [mm]