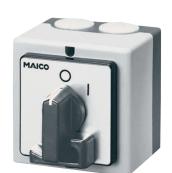

## Short description

3-pole cam operated switch for single speed fans or for speed-controlled fans

Article number 0157.0736