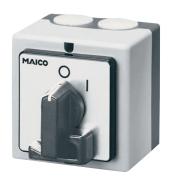

## Short description

6-pole cam operated switch for pole-changeable fans

Article number 0157.0737