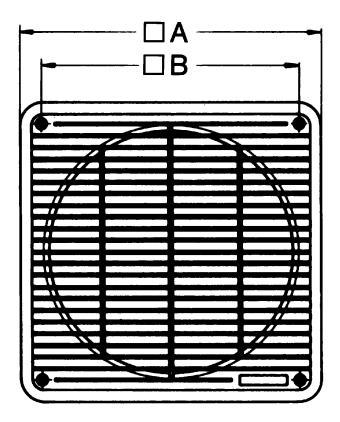

|
| Suitable for nominal size  | 200 mm                           |
| Width                      | 258 mm                           |
| Height                     | 258 mm                           |
| Depth                      | 258 mm                           |
| Width with packaging       | 258 mm                           |
| Height with packaging      | 258 mm                           |
| Depth with packaging       | 258 mm                           |
| Ambient temperature        | 65 °C                            |
| Packing unit               | 1 piece                          |
| Range                      | С                                |
| GTIN (EAN)                 | 4012799591719                    |

**PRODUCT**DATA SHEET

# IG 20

Dimensioned drawing [mm]