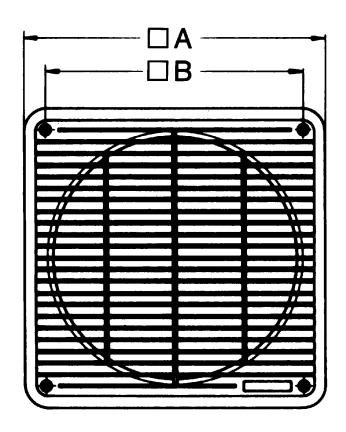

kg                           |
| Suitable for nominal size  | 400 mm                           |
| Width                      | 470 mm                           |
| Height                     | 470 mm                           |
| Depth                      | 470 mm                           |
| Width with packaging       | 470 mm                           |
| Height with packaging      | 470 mm                           |
| Depth with packaging       | 470 mm                           |
| Ambient temperature        | 65 °C                            |
| Packing unit               | 1 piece                          |
| Range                      | С                                |
| GTIN (EAN)                 | 4012799591757                    |

# IG 40



### Dimensioned drawing [mm]



| Α   | В   |
|-----|-----|
| 470 | 424 |