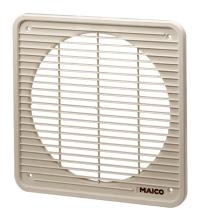

### Short description

Internal grille for ventilation and air extraction, plastic, pearl white, DN 400

Article number 0059.0175

#### Technical data

| Air direction              | Ventilation and air extraction   |
|----------------------------|----------------------------------|
| Loss of pressure           | 8 Pa                             |
| Installation               | Inside                           |
| Installation site          | Wall                             |
| Type of installation       | Surface-mounted                  |
| Material                   | Synthetic material               |
| Colour                     | Pearl white, similar to RAL 1013 |
| Weight                     | 0,66 kg                          |
| Weight including packaging | 0,7 kg                           |
| Suitable for nominal size  | 400 mm                           |
| Width                      | 470 mm                           |
| Height                     | 470 mm                           |
| Depth                      | 470 mm                           |
| Width with packaging       | 470 mm                           |
| Height with packaging      | 470 mm                           |
| Depth with packaging       | 470 mm                           |
| Ambient temperature        | 65 °C                            |
| Packing unit               | 1 piece                          |
| Range                      | С                                |
| GTIN (EAN)                 | 4012799591757                    |