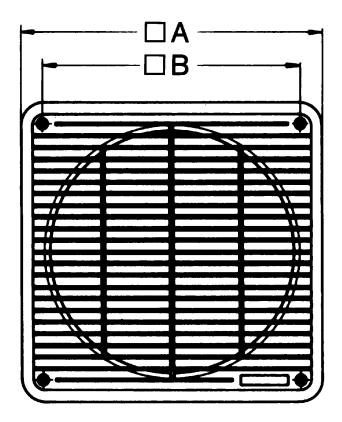

|
| Suitable for nominal size  | 450 mm / 500 mm                  |
| Width                      | 580 mm                           |
| Height                     | 580 mm                           |
| Depth                      | 580 mm                           |
| Width with packaging       | 580 mm                           |
| Height with packaging      | 580 mm                           |
| Depth with packaging       | 580 mm                           |
| Ambient temperature        | 65 °C                            |
| Packing unit               | 1 piece                          |
| Range                      | С                                |
| GTIN (EAN)                 | 4012799591764                    |

**PRODUCT**DATA SHEET

# IG 45/50

Dimensioned drawing [mm]